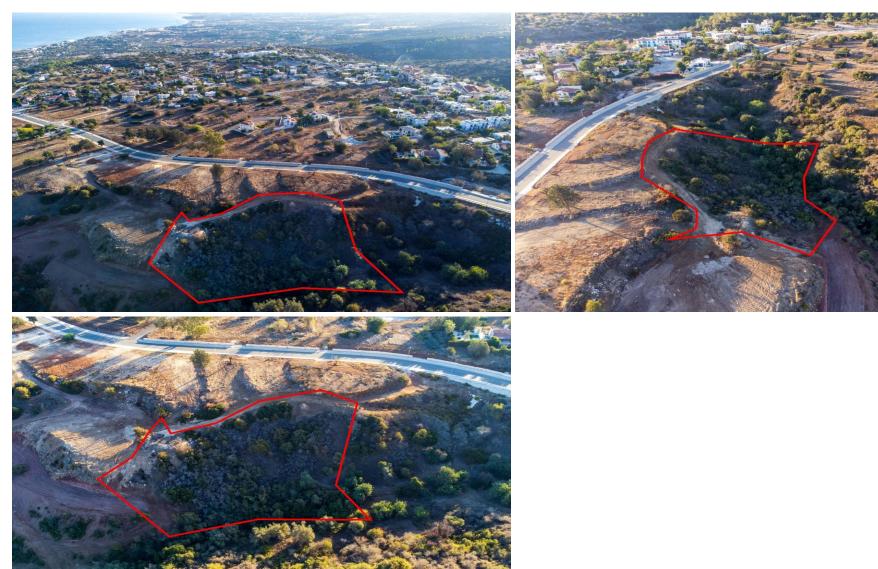

## 3,345m<sup>2</sup> Plot for Sale in Neo Chorio Pafou, Paphos District

The property is a residential field in Neo Chorio. It is located 950m from the centre of the village. The field has an area of 3,345sqm. It offers close proximity to amenities such as traditional restaurants and cafes and easy access to the surrounding villages, the sea, Akamas National Park, Aphrodite Baths, Latsi area and Polis Chrysochous.

| Property Info | Plot / Area Info |      | Additional info  |                |
|---------------|------------------|------|------------------|----------------|
|               |                  |      | Reference Number | 7856           |
|               | Plot area        | 3345 | Property type    | Land and Plots |
|               |                  |      | Condition        | Pre-Owned      |