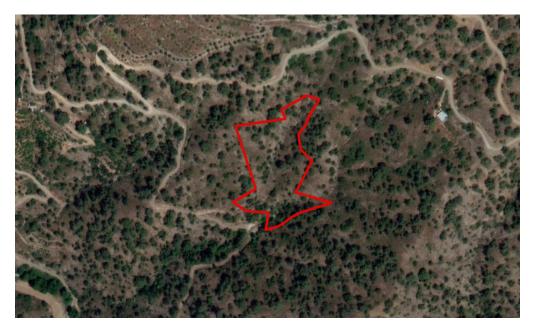

## 8,362m<sup>2</sup> Plot for Sale in Sykopetra, Limassol District

The asset is a field in Sykopetra. It is located 1km from the community's center. The field has an area of 8,362sqm and lies 27m from the closest registered dirt road.

| Property Info | Plot / Area Info |      | Additional info  |                |
|---------------|------------------|------|------------------|----------------|
|               |                  |      | Reference Number | 7930           |
|               | Plot area        | 8362 | Property type    | Land and Plots |
|               |                  |      | Condition        | Pre-Owned      |