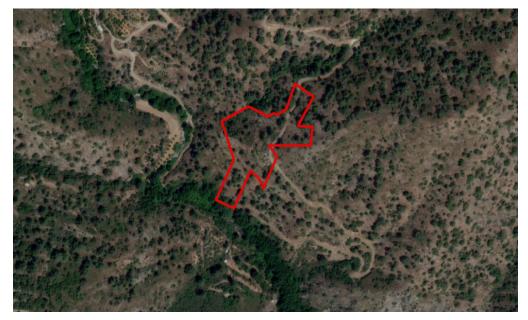

### 9,700m<sup>2</sup> Plot for Sale in Sykopetra, Limassol District

The asset is a field in Sykopetra. It is located 1km from the center of the village. The field has an area of 9,700sqm.

| Property Info | Plot / Area Info |      | Additional info  |                |  |
|---------------|------------------|------|------------------|----------------|--|
|               |                  |      | Reference Number | 7931           |  |
|               | Plot area        | 9700 | Property type    | Land and Plots |  |
|               |                  |      | Condition        | Pre-Owned      |  |
|               |                  |      |                  |                |  |