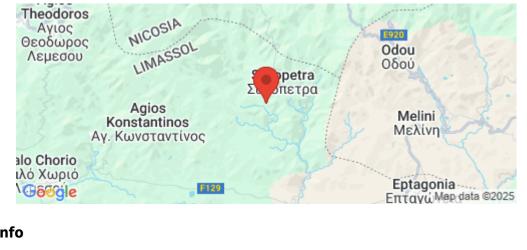

### 9,700m<sup>2</sup> Plot for Sale in Sykopetra, Limassol District

The asset is a field in Sykopetra. It is located 1km from the center of the village. The field has an area of 9,700sqm.

| Property Info | Plot / Area Info |      | Additional info  |                |  |
|---------------|------------------|------|------------------|----------------|--|
|               |                  |      | Reference Number | 7931           |  |
|               | Plot area        | 9700 | Property type    | Land and Plots |  |
|               |                  |      | Condition        | Pre-Owned      |  |
|               |                  |      |                  |                |  |

| Amenities | Location                                |                  |  |
|-----------|-----------------------------------------|------------------|--|
|           | Location: Sykopetra                     | Region: Limassol |  |
|           | Coordinates: <b>34.87235 / 33.105</b> / | 118              |  |