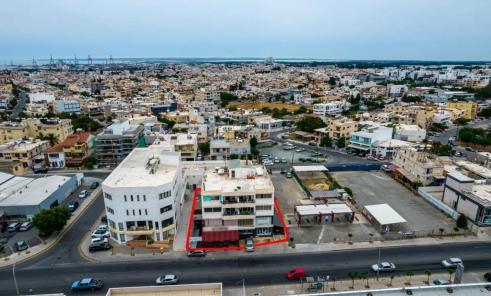

## 582m<sup>2</sup> Building for Sale in Limassol - Agios Spyridon

The property is a three-storey mixed-used building in Agios Spyridon. It is located on Pafou street, 180m from Omonoias avenue and 1,5km from the highway.

The ground floor consists of two shops, with a total covered area of 194sqm (97 sqm each shop) and a mezzanine of 82sqm.

The 1st floor consists of one office and one apartment. Each unit has an enclosed area of 97 sqm. The office comprises an open plan area, 2 office spaces, and 2 toilet. The apartment has an open plan living and dining area, kitchen, a bathroom and 2 bedrooms which the main one has en-suite facilities.

The 2nd floor consists of two apartments with a covered area of 97sqm each. Both apartments on th...

| Property Info     |     | Plot / Area Info |     | Additional info   |           |
|-------------------|-----|------------------|-----|-------------------|-----------|
|                   |     |                  |     | Reference Number  | 7952      |
| Covered Area      | 582 | Plot area        | 521 | Property type     | Building  |
| Energy Efficiency | N/A |                  |     | Condition         | Pre-Owned |
|                   |     |                  |     | Construction Year | 1991-2000 |