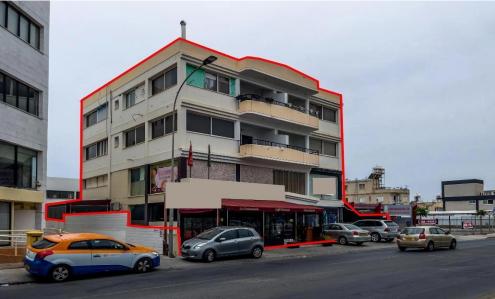

## 582m<sup>2</sup> Building for Sale in Limassol - Agios Spyridon

The property is a three-storey mixed-used building in Agios Spyridon. It is located on Pafou street, 180m from Omonoias avenue and 1,5km from the highway.

The ground floor consists of two shops, with a total covered area of 194sqm (97 sqm each shop) and a mezzanine of 82sqm.

The 1st floor consists of one office and one apartment. Each unit has an enclosed area of 97 sqm. The office comprises an open plan area, 2 office spaces, and 2 toilet. The apartment has an open plan living and dining area, kitchen, a bathroom and 2 bedrooms which the main one has en-suite facilities.

The 2nd floor consists of two apartments with a covered area of 97sqm each. Both apartments on th...

| Property Info     |     | Plot / Area Info |     | Additional info   |           |
|-------------------|-----|------------------|-----|-------------------|-----------|
|                   |     |                  |     | Reference Number  | 7952      |
| Covered Area      | 582 | Plot area        | 521 | Property type     | Building  |
| Energy Efficiency | N/A |                  |     | Condition         | Pre-Owned |
|                   |     |                  |     | Construction Year | 1991-2000 |