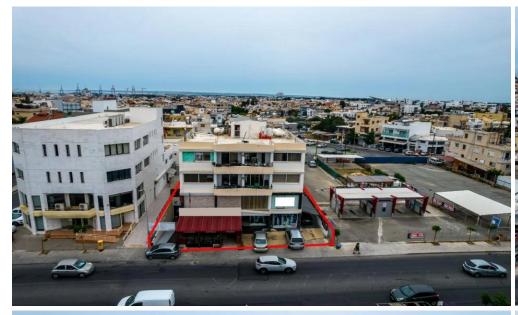

## 582m<sup>2</sup> Building for Sale in Limassol - Agios Spyridon

The property is a three-storey mixed-used building in Agios Spyridon. It is located on Pafou street, 180m from Omonoias avenue and 1,5km from the highway.

The ground floor consists of two shops, with a total covered area of 194sqm (97 sqm each shop) and a mezzanine of 82sqm.

The 1st floor consists of one office and one apartment. Each unit has an enclosed area of 97 sqm. The office comprises an open plan area, 2 office spaces, and 2 toilet. The apartment has an open plan living and dining area, kitchen, a bathroom and 2 bedrooms which the main one has en-suite facilities.

The 2nd floor consists of two apartments with a covered area of 97sqm each. Both apartments on th...

| Property Info     |     | Plot / Area Info |     | Additional info   |           |
|-------------------|-----|------------------|-----|-------------------|-----------|
|                   |     |                  |     | Reference Number  | 7952      |
| Covered Area      | 582 | Plot area        | 521 | Property type     | Building  |
| Energy Efficiency | N/A |                  |     | Condition         | Pre-Owned |
|                   |     |                  |     | Construction Year | 1991-2000 |