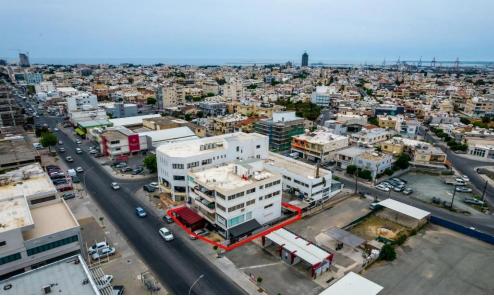

## 582m<sup>2</sup> Building for Sale in Limassol - Agios Spyridon

The property is a three-storey mixed-used building in Agios Spyridon. It is located on Pafou street, 180m from Omonoias avenue and 1,5km from the highway.

The ground floor consists of two shops, with a total covered area of 194sqm (97 sqm each shop) and a mezzanine of 82sqm.

The 1st floor consists of one office and one apartment. Each unit has an enclosed area of 97 sqm. The office comprises an open plan area, 2 office spaces, and 2 toilet. The apartment has an open plan living and dining area, kitchen, a bathroom and 2 bedrooms which the main one has en-suite facilities.

The 2nd floor consists of two apartments with a covered area of 97sqm each. Both apartments on th...

| Property Info     |     | Plot / Area Info |     | Additional info   |           |
|-------------------|-----|------------------|-----|-------------------|-----------|
|                   |     |                  |     | Reference Number  | 7952      |
| Covered Area      | 582 | Plot area        | 521 | Property type     | Building  |
| Energy Efficiency | N/A |                  |     | Condition         | Pre-Owned |
|                   |     |                  |     | Construction Year | 1991-2000 |