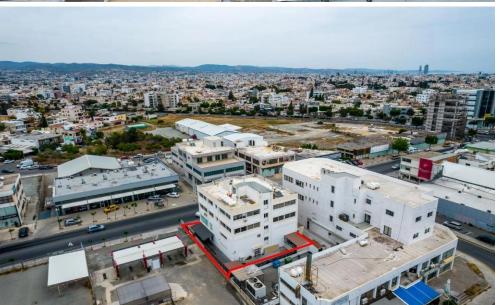

## 582m<sup>2</sup> Building for Sale in Limassol - Agios Spyridon

The property is a three-storey mixed-used building in Agios Spyridon. It is located on Pafou street, 180m from Omonoias avenue and 1,5km from the highway.

**Amenities Location** 

**Location:** Limassol - Agios Spyridon Region: **Limassol** 

Coordinates: 34.675499779379 / 33.009657542836

**Price: €1 500 000 + VAT** 

VAT for this property is **€230,876** or **€285,000**. VAT usually is 19%. If it is your first purchase of property, you can have VAT reduced to 5% for the first 150sq.m. of the property.