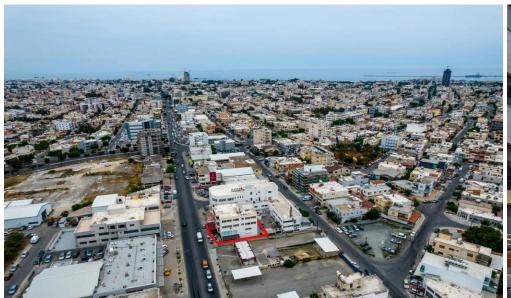

## 582m<sup>2</sup> Building for Sale in Limassol - Agios Spyridon

The property is a three-storey mixed-used building in Agios Spyridon. It is located on Pafou street, 180m from Omonoias avenue and 1,5km from the highway.

**Amenities Location** 

**Location:** Limassol - Agios Spyridon Region: **Limassol** 

Coordinates: 34.675499779379 / 33.009657542836

**Price: €1 500 000 + VAT** 

VAT for this property is **€230,876** or **€285,000**. VAT usually is 19%. If it is your first purchase of property, you can have VAT reduced to 5% for the first 150sq.m. of the property.