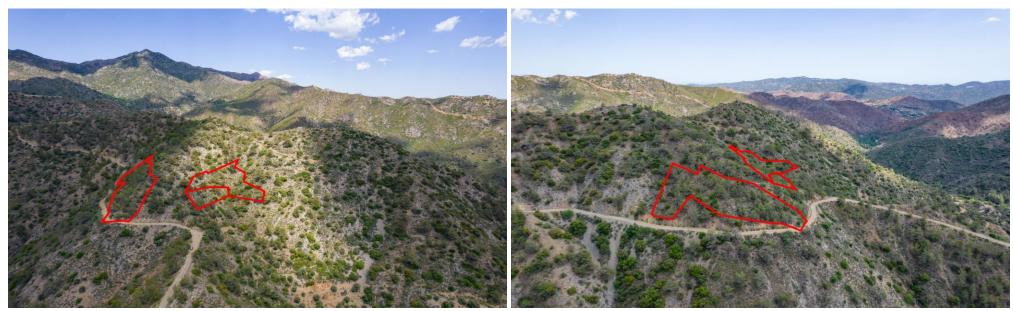

### 6,644m<sup>2</sup> Plot for Sale in Sykopetra, Limassol District

The asset consists of three fields in Sykopetra. They are located 20m from the main road that connects Arakapas and Palaichori Morfou and 800m from the community's center. The fields have a total area of 6,644sqm.

| Property Info | Plot / Area Info |      | Additional info  |                |  |
|---------------|------------------|------|------------------|----------------|--|
|               |                  |      | Reference Number | 8262           |  |
|               | Plot area        | 6644 | Property type    | Land and Plots |  |
|               |                  |      | Condition        | Pre-Owned      |  |
|               |                  |      |                  |                |  |
| Amenities     | Location         |      |                  |                |  |