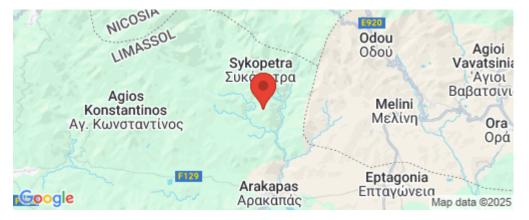

### 6,644m<sup>2</sup> Plot for Sale in Sykopetra, Limassol District

The asset consists of three fields in Sykopetra. They are located 20m from the main road that connects Arakapas and Palaichori Morfou and 800m from the community's center. The fields have a total area of 6,644sqm.

Location: Sykopetra Coordinates: **34.867410315213 / 33.112266641221** 

Region: Limassol