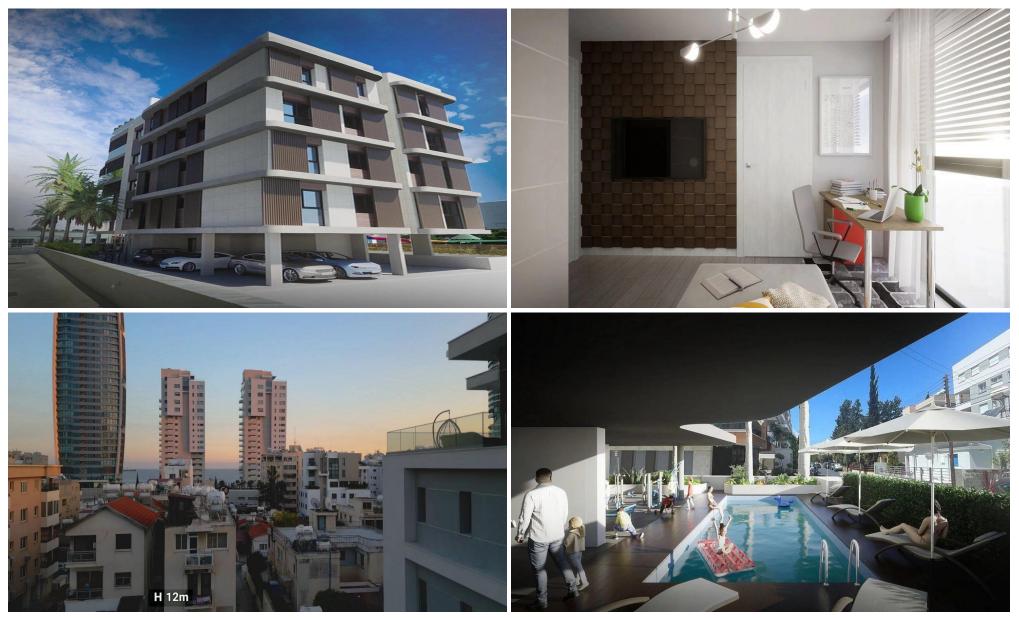

### **3 Bedroom Apartment for Sale in Limassol - Neapolis**

Coordinates: 34.6895055 / 33.0645481

For sale. Limassol. Neapolis district. 200 meters to the sea. Behind The One Tower. 3 bedroom apartment. Each bedroom has a shower or a bathtub. The total area of the apartment is 150 square meters. The covered area is 120 square meters. The covered veranda is 30 square meters. The communal pool is 10.50\*4.00 meters, GYM, SAUNA, PLAY GROUND. The penthouse has a 70 square meter roof garden with barbecue area and Jacuzzi. The total area of the penthouse with a roof garden is 220 square meters. Underground Parking , storage room in the underground parking. Electric underfloor heating in every room, air conditioners in every room, double glazes-sound insulating, thermal windows, plumbing from...