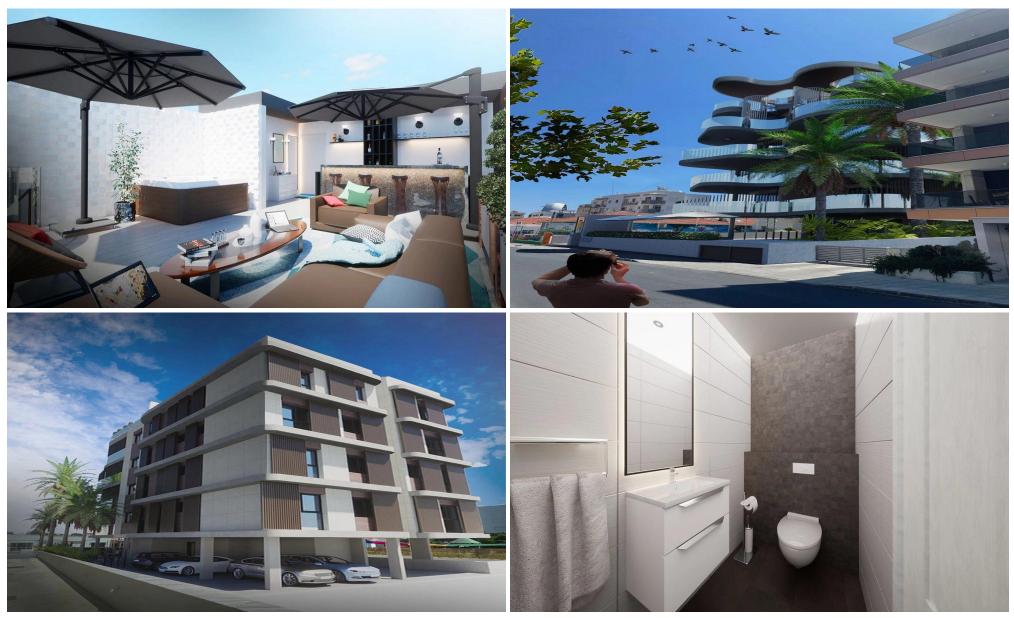

### **3 Bedroom Apartment for Sale in Limassol - Neapolis**

Coordinates: 34.6895055 / 33.0645481

For sale. Limassol. Neapolis district. 200 meters to the sea. Behind The One Tower. 3 bedroom apartment. Each bedroom has a shower or a bathtub. The total area of the apartment is 150 square meters. The covered area is 120 square meters. The covered veranda is 30 square meters. The communal pool is 10.50\*4.00 meters, GYM, SAUNA, PLAY GROUND. The penthouse has a 70 square meter roof garden with barbecue area and Jacuzzi. The total area of the penthouse with a roof garden is 220 square meters. Underground Parking , storage room in the underground parking. Electric underfloor heating in every room, air conditioners in every room, double glazes-sound insulating, thermal windows, plumbing from...