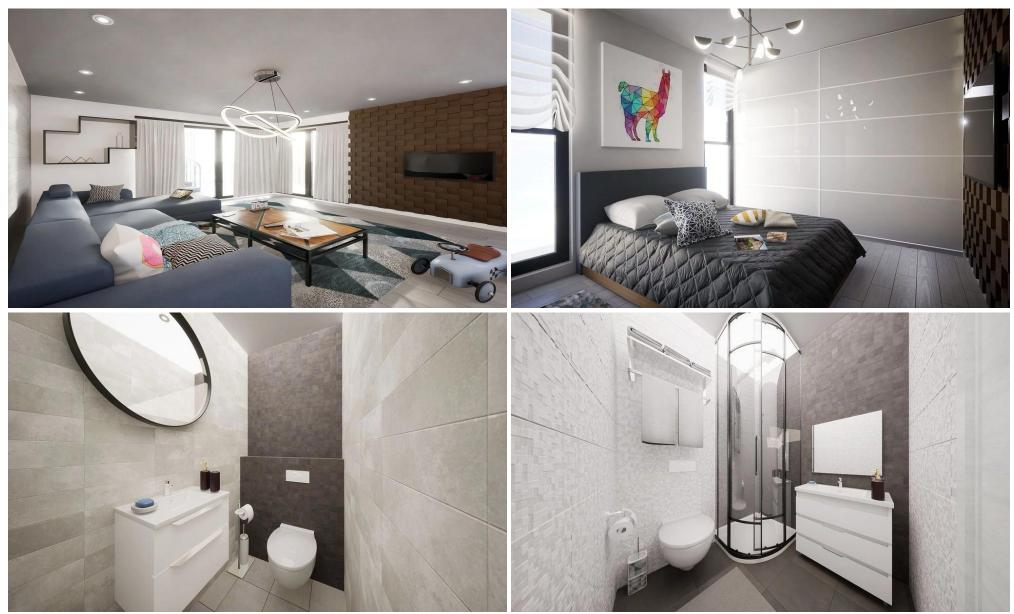

### **3 Bedroom Apartment for Sale in Limassol - Neapolis**

Coordinates: 34.6895055 / 33.0645481

For sale. Limassol. Neapolis district. 200 meters to the sea. Behind The One Tower. 3 bedroom apartment. Each bedroom has a shower or a bathtub. The total area of the apartment is 150 square meters. The covered area is 120 square meters. The covered veranda is 30 square meters. The communal pool is 10.50\*4.00 meters, GYM, SAUNA, PLAY GROUND. The penthouse has a 70 square meter roof garden with barbecue area and Jacuzzi. The total area of the penthouse with a roof garden is 220 square meters. Underground Parking , storage room in the underground parking. Electric underfloor heating in every room, air conditioners in every room, double glazes-sound insulating, thermal windows, plumbing from...