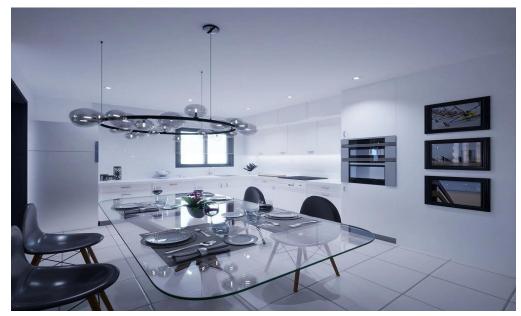

### **3 Bedroom Apartment for Sale in Limassol - Neapolis**

Coordinates: 34.6895055 / 33.0645481

For sale. Limassol. Neapolis district. 200 meters to the sea. Behind The One Tower. 3 bedroom apartment. Each bedroom has a shower or a bathtub. The total area of the apartment is 150 square meters. The covered area is 120 square meters. The covered veranda is 30 square meters. The communal pool is 10.50\*4.00 meters, GYM, SAUNA, PLAY GROUND. The penthouse has a 70 square meter roof garden with barbecue area and Jacuzzi. The total area of the penthouse with a roof garden is 220 square meters. Underground Parking , storage room in the underground parking. Electric underfloor heating in every room, air conditioners in every room, double glazes-sound insulating, thermal windows, plumbing from...