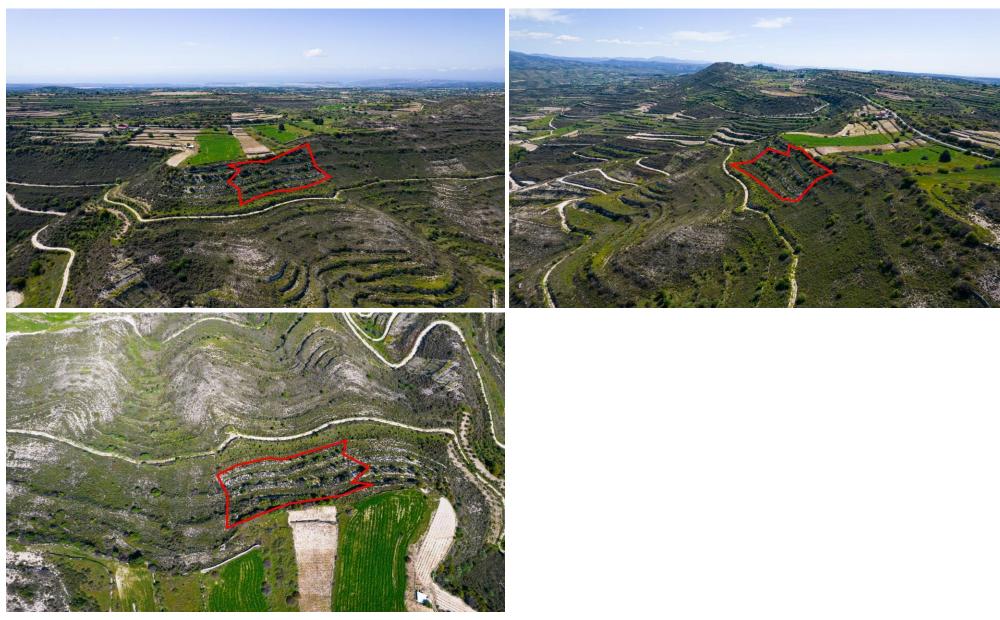

### 8,504m<sup>2</sup> Plot for Sale in Pachna, Limassol District

The property is an agricultural field in Pachna. It is located 2,5km from the center of the village and 200m from the connecting road of Pachna with Anogyra. The field has an area of 8,504sqm. It abuts onto a public dirt road with a frontage of 132m.