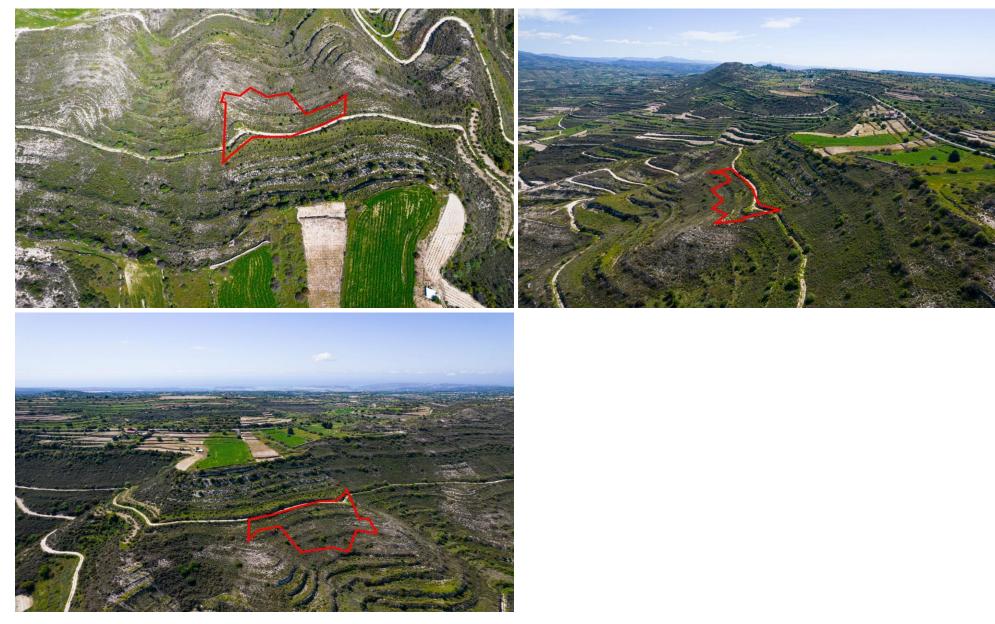

### 3,805m<sup>2</sup> Plot for Sale in Pachna, Limassol District

The property is an agricultural field in Pachna. It is located 2,5km from the center of the village and 200m from the connecting road of Pachna with Anogyra. The field has an area of 3,805sqm. It abuts onto a public dirt road with a frontage of 128m.