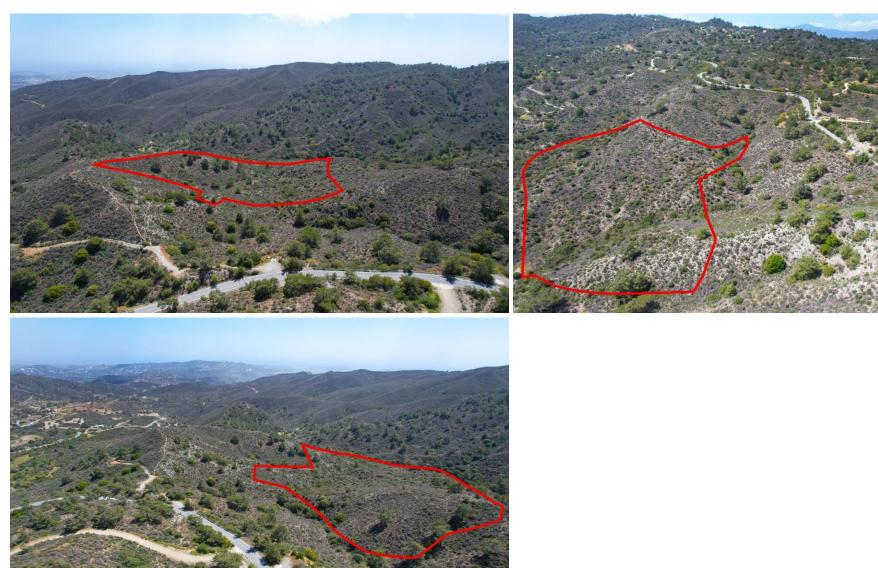

## 37,125m<sup>2</sup> Plot for Sale in Sanida, Limassol District

The asset is a 67% share of a field in Sanida. It is located 4km from Kellaki and 7km from Limassol – Paphos highway. The field has a total area of 37,125sqm. The corresponding area of the asset is approximately 24,873sqm.