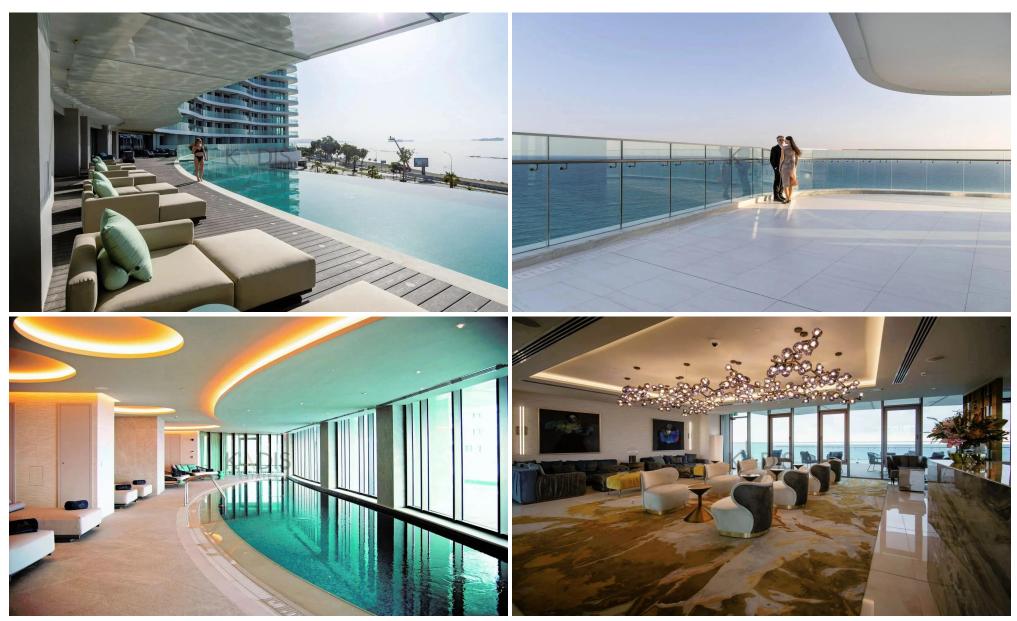

## **3 Bedroom Apartment for Sale in Limassol District**

- •3 bedroom
- •3 W/C
- •Internal Area 119.56m2
- Covered Verandas 42.31m2
- Uncovered Verandas 69.47m2
- Covered Parking
- •Energy Efficiency "A"
- Underfloor Heating
- A/C
- Communal Swimming Pool
- •Gym
- Spa
- Close to beach

## **Amenities** Location

Region: **Limassol** • Gym

Coordinates: **34.70436418591** / **33.088117317352** 

Price: €2 159 000 + VAT

VAT for this property is €107,950 or €410,210. VAT usually is 19%. If it is your first purchase of property, you can have VAT reduced to 5% for the first 150sq.m. of the property.