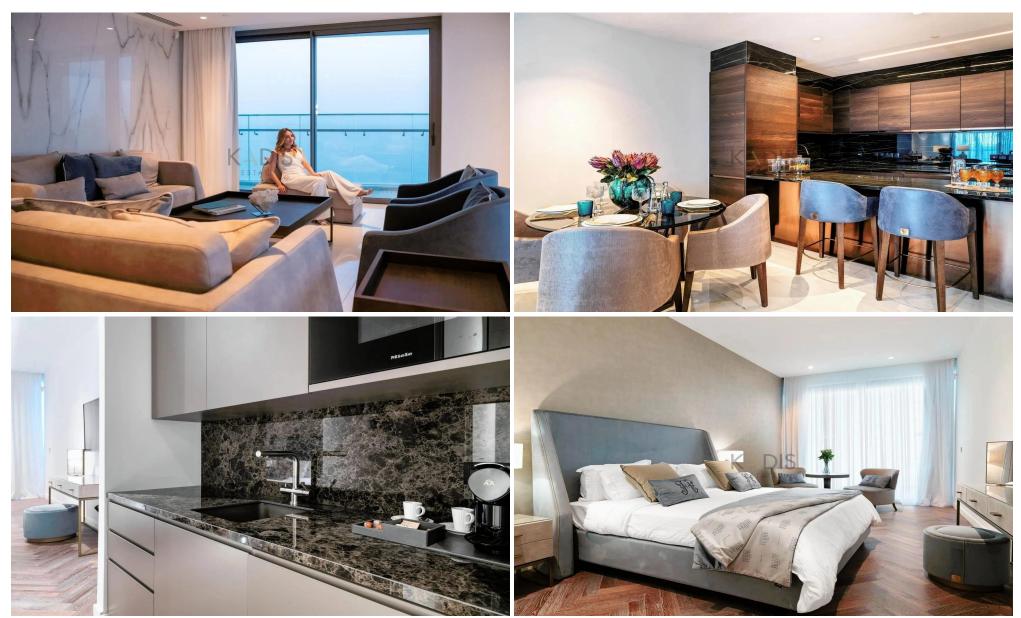

## **3 Bedroom Apartment for Sale in Limassol District**

- •3 bedroom
- •3 W/C
- •Internal Area 119.56m2
- Covered Verandas 42.31m2
- Uncovered Verandas 69.47m2
- Covered Parking
- •Energy Efficiency "A"
- Underfloor Heating
- A/C
- Communal Swimming Pool
- •Gym
- Spa
- Close to beach