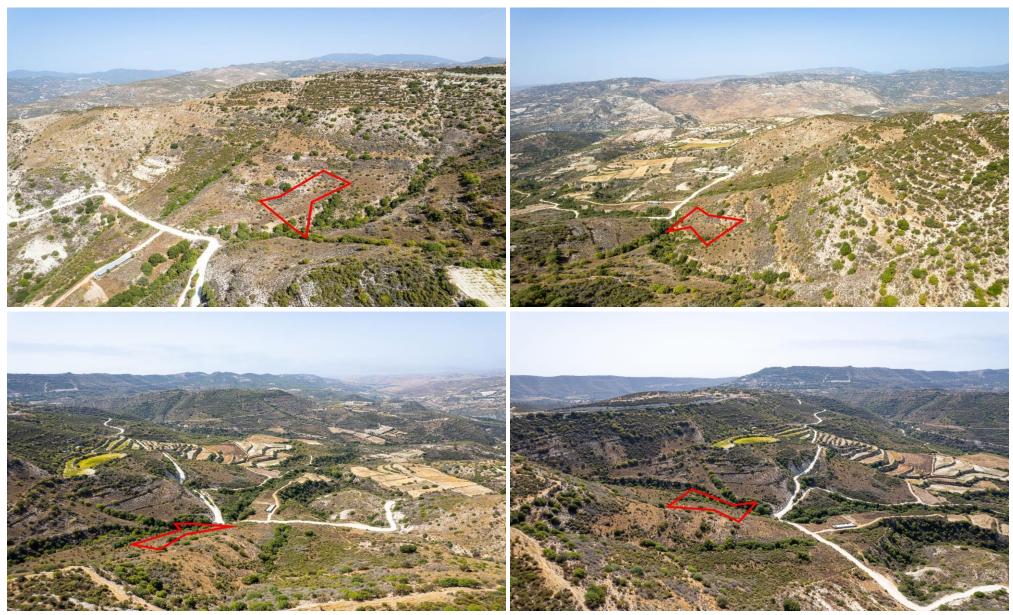

### 4,014m<sup>2</sup> Plot for Sale in Dora, Limassol District

The property is a field in Dora. It is located 300m from Dora-Malia road and 2km from Dora village. The field has an area of 4,014sqm. The wider area is rural, set in a serene landscape full of natural vegetation.