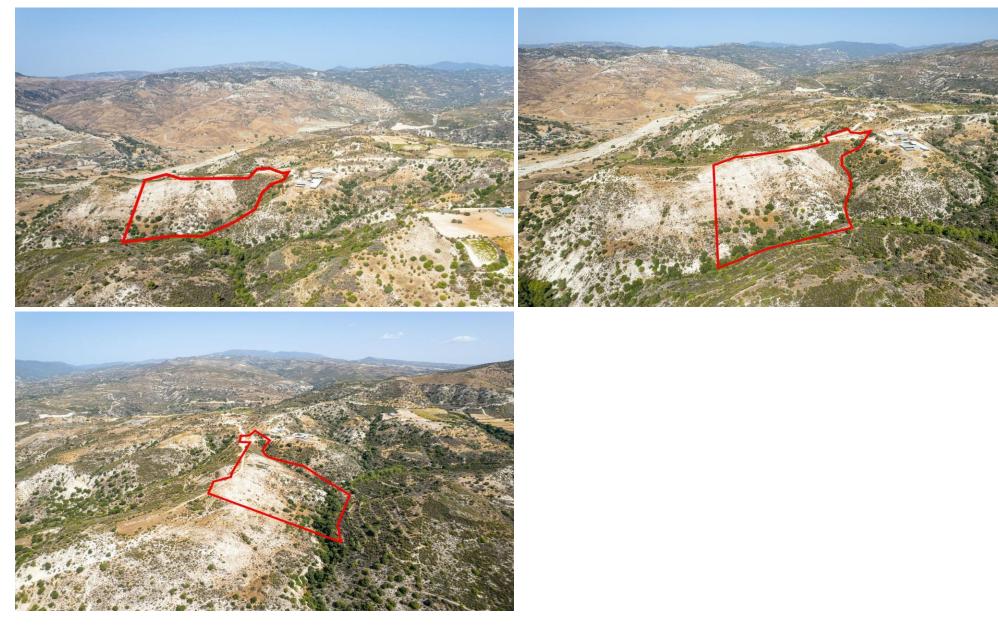

### 40,469m<sup>2</sup> Plot for Sale in Dora, Limassol District

The property is a field in Dora. It is located 1,5km from Dora-Malia road and 2,8km from Dora village. The field has an area of 40,469sqm. The wider area is rural, set in a serene landscape full of natural vegetation.

| Property Info     |     | Plot / Area | Info  | Additional info  |                |
|-------------------|-----|-------------|-------|------------------|----------------|
| Covered Area      | N/A |             |       | Reference Number | 8493           |
| Covered Veranda   | N/A | Plot area   | 40469 | Property type    | Land and Plots |
| Uncovered Veranda | N/A |             |       | Condition        | Pre-Owned      |