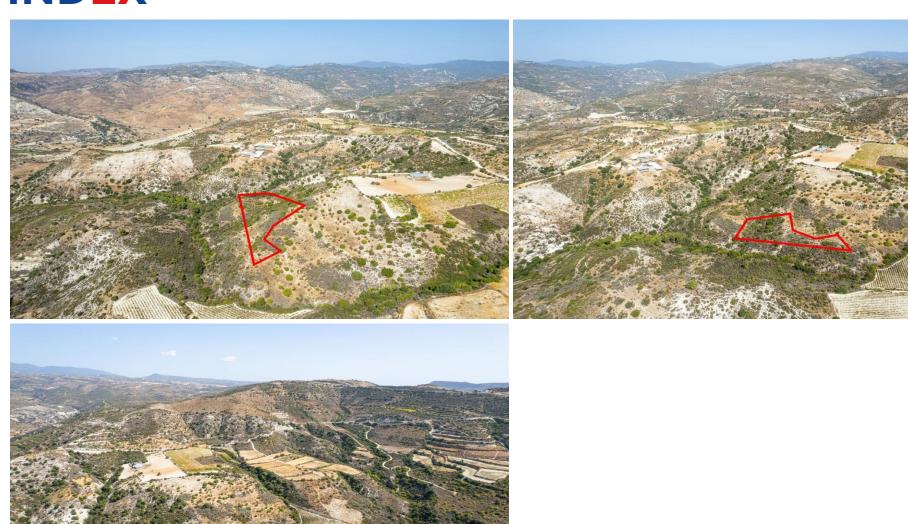

## 6,875m<sup>2</sup> Plot for Sale in Dora, Limassol District

The property is a field in Dora. It is located 1,2km from Dora-Malia road and 2,6km from Dora village. The field has an area of 6,875sqm. The wider area is rural, set in a serene landscape full of natural vegetation.