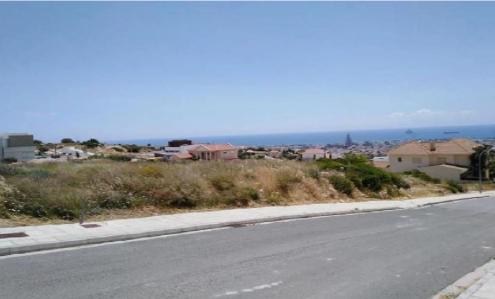

## 1,678m<sup>2</sup> Plot for Sale in Paniotis, Limassol District

Reference ID: #SA34144Price details: €2,200,000 +VATResidential plots are for sale in an attractive and popular location in Germasogeia Municipality in Limassol District. The properties are situated close to all necessary amenities and services such as supermarkets, schools, restaurants etc. In addition, they have very good access to the motorway and the city of Limassol. It is noted that the vicinity of the properties designates an increase in residential development in the recent years with the construction of luxury houses and plot divisions. The properties enjoys an unobstructed view towards the sea and the city of Limassol. PLUS V.A.T

Amenities Location

**Location:** Paniotis Region: **Limassol** 

Coordinates: 34.719921082406 / 33.076565627299

Price: €2 200 000 + VAT

VAT Excluded

Title transfer fee None

Price per SQM €1 311.00/m²

Common expenses None