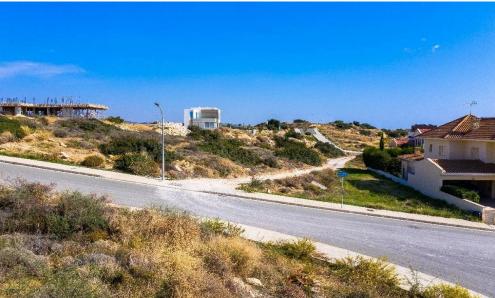

## 1,678m<sup>2</sup> Plot for Sale in Paniotis, Limassol District

Reference ID: #SA34144Price details: €2,200,000 +VATResidential plots are for sale in an attractive and popular location in Germasogeia Municipality in Limassol District. The properties are situated close to all necessary amenities and services such as supermarkets, schools, restaurants etc. In addition, they have very good access to the motorway and the city of Limassol. It is noted that the vicinity of the properties designates an increase in residential development in the recent years with the construction of luxury houses and plot divisions. The properties enjoys an unobstructed view towards the sea and the city of Limassol. PLUS V.A.T