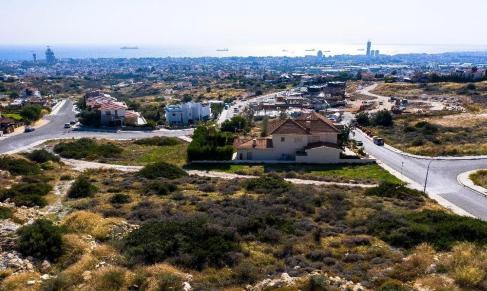

## 1,678m<sup>2</sup> Plot for Sale in Paniotis, Limassol District

Reference ID: #SA34144Price details: €2,200,000 +VATResidential plots are for sale in an attractive and popular location in Germasogeia Municipality in Limassol District. The properties are situated close to all necessary amenities and services such as supermarkets, schools, restaurants etc. In addition, they have very good access to the motorway and the city of Limassol. It is noted that the vicinity of the properties designates an increase in residential development in the recent years with the construction of luxury houses and plot divisions. The properties enjoys an unobstructed view towards the sea and the city of Limassol. PLUS V.A.T