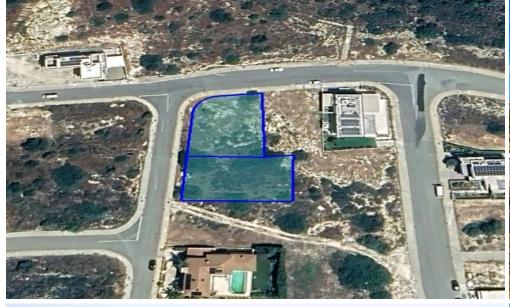

## 1,678m<sup>2</sup> Plot for Sale in Paniotis, Limassol District

Reference ID: #SA34144Price details: €2,200,000 +VATResidential plots are for sale in an attractive and popular location in Germasogeia Municipality in Limassol District. The properties are situated close to all necessary amenities and services such as supermarkets, schools, restaurants etc. In addition, they have very good access to the motorway and the city of Limassol. It is noted that the vicinity of the properties designates an increase in residential development in the recent years with the construction of luxury houses and plot divisions. The properties enjoys an unobstructed view towards the sea and the city of Limassol. PLUS V.A.T

| Property Info | Plot / Area Info |                  | Additional info |                  |
|---------------|------------------|------------------|-----------------|------------------|
|               |                  | Reference Number | SA34144         |                  |
|               | Plot area        | 1678             | Property type   | Land and Plots   |
|               |                  |                  | Condition       | <b>Brand New</b> |