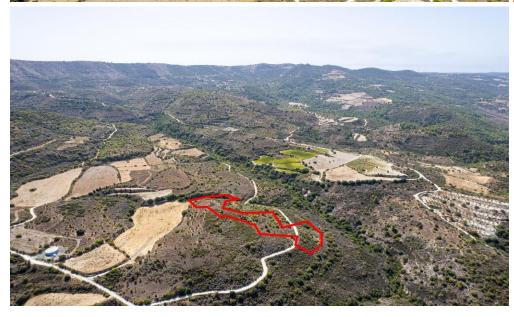

## 13,379m<sup>2</sup> Plot for Sale in Dora, Limassol District

The property is a field in Dora. It is located 600m from Kidasi-Agios Georgios road and 2,5km from Dora village. The field has an area of 13,379sqm. The wider area is rural, set in a serene landscape full of natural vegetation.