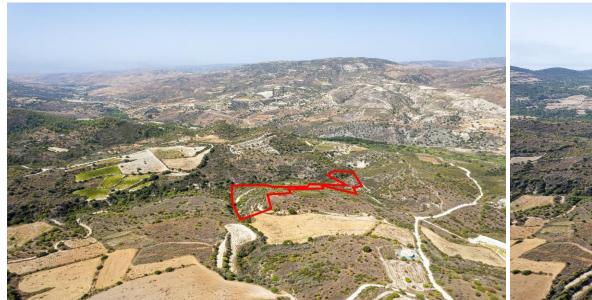

## 13,379m<sup>2</sup> Plot for Sale in Dora, Limassol District

The property is a field in Dora. It is located 600m from Kidasi-Agios Georgios road and 2,5km from Dora village. The field has an area of 13,379sqm. The wider area is rural, set in a serene landscape full of natural vegetation.