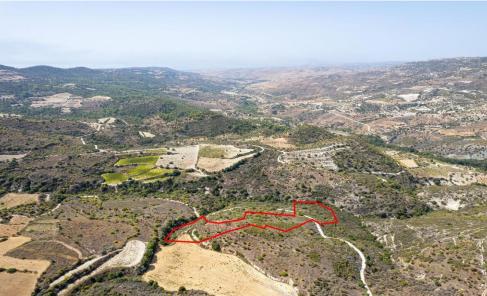

## 13,379m<sup>2</sup> Plot for Sale in Dora, Limassol District

The property is a field in Dora. It is located 600m from Kidasi-Agios Georgios road and 2,5km from Dora village. The field has an area of 13,379sqm. The wider area is rural, set in a serene landscape full of natural vegetation.