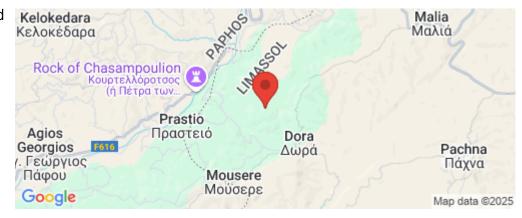

## 8,362m<sup>2</sup> Plot for Sale in Dora, Limassol District

The property is a field in Dora. It is located 900m from Dora-Malia road and 2km from Dora village. The field has an area of 8,362sqm. The wider area is rural, set in a serene landscape full of natural vegetation.

**Amenities Location** 

**Location:** Dora Region: **Limassol** 

Coordinates: 34.791255905426 / 32.726194895016

**Price: €9 000 + VAT** 

VAT Excluded

Title transfer fee ~€135.00
Price per SQM €1.00/m²

Common expenses None