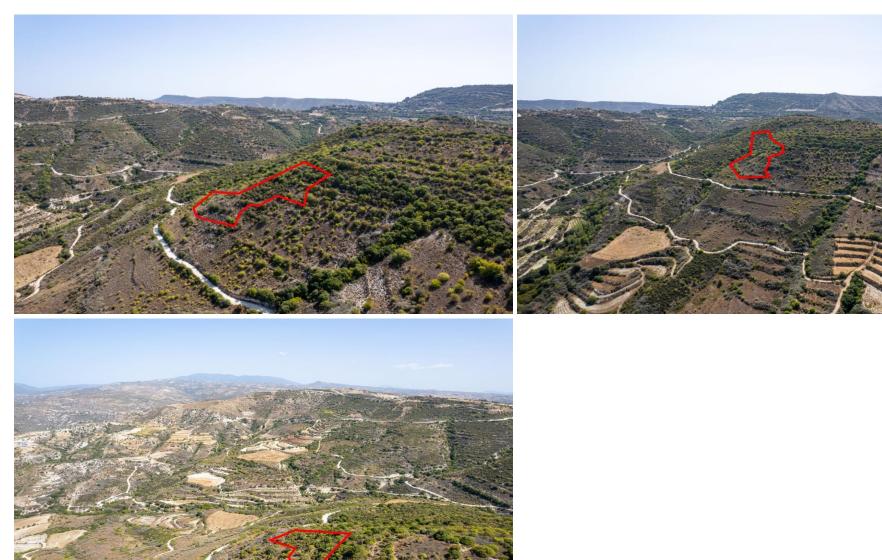

## 8,362m<sup>2</sup> Plot for Sale in Dora, Limassol District

The property is a field in Dora. It is located 900m from Dora-Malia road and 2km from Dora village. The field has an area of 8,362sqm. The wider area is rural, set in a serene landscape full of natural vegetation.