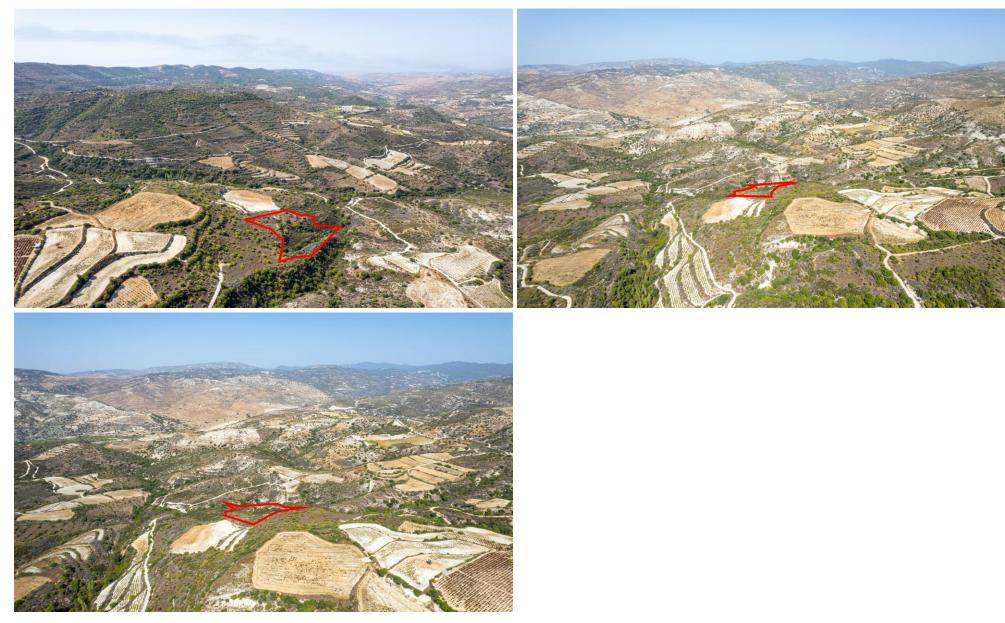

### 10,368m<sup>2</sup> Plot for Sale in Dora, Limassol District

The property is a field in Dora. It is located 800m from Dora-Malia road and 1,8km from Dora village. The field has an area of 10,368sqm. The wider area is rural, set in a serene landscape full of natural vegetation.