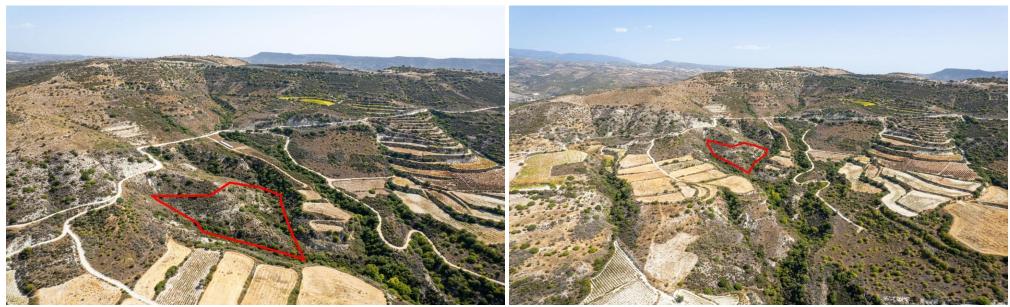

## 11,706m<sup>2</sup> Plot for Sale in Dora, Limassol District

The property is a field in Dora. It is located 700m from Dora-Malia road and 2km from Dora village. The field has an area of 11,706sqm. The wider area is rural, set in a serene landscape full of natural vegetation.