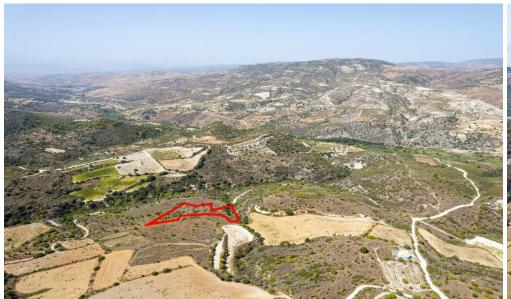

## 5,686m<sup>2</sup> Plot for Sale in Dora, Limassol District

The property is a field in Dora. It is located 800m from Dora-Malia road and 1,8km from Dora village. The field has an area of 5,686sqm. The wider area is rural, set in a serene landscape full of natural vegetation.