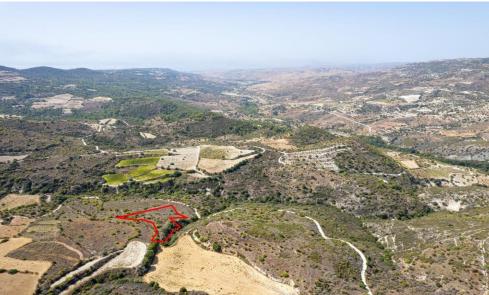

## 5,686m<sup>2</sup> Plot for Sale in Dora, Limassol District

The property is a field in Dora. It is located 800m from Dora-Malia road and 1,8km from Dora village. The field has an area of 5,686sqm. The wider area is rural, set in a serene landscape full of natural vegetation.