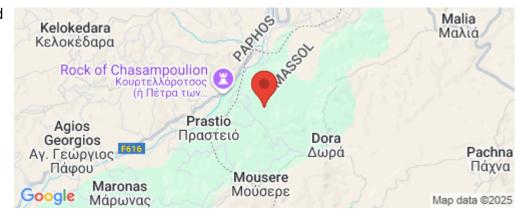

## 5,686m<sup>2</sup> Plot for Sale in Dora, Limassol District

The property is a field in Dora. It is located 800m from Dora-Malia road and 1,8km from Dora village. The field has an area of 5,686sqm. The wider area is rural, set in a serene landscape full of natural vegetation.

8501

Property Info Plot / Area Info Additional info

Reference Number

Plot area 5686 Property type Land and Plots
Condition Pre-Owned

**Amenities Location** 

**Location:** Dora Region: **Limassol** 

Coordinates: 34.79205834539 / 32.716559772544