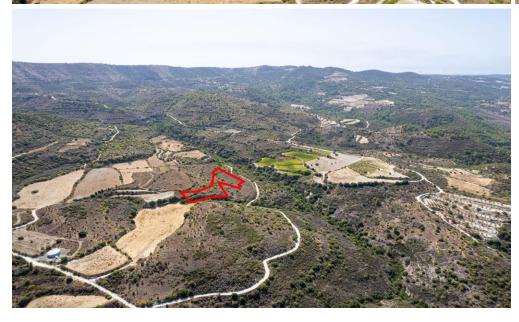

## 5,686m<sup>2</sup> Plot for Sale in Dora, Limassol District

The property is a field in Dora. It is located 800m from Dora-Malia road and 1,8km from Dora village. The field has an area of 5,686sqm. The wider area is rural, set in a serene landscape full of natural vegetation.