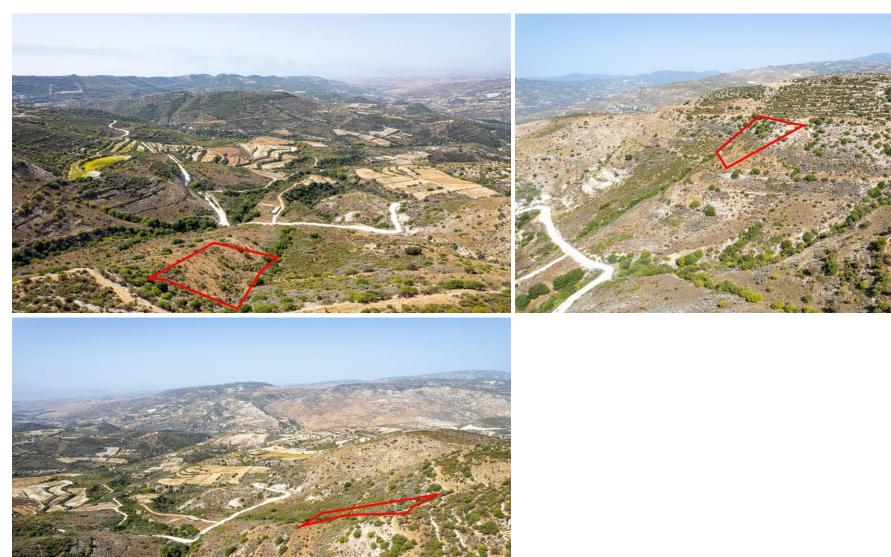

## 4,683m<sup>2</sup> Plot for Sale in Dora, Limassol District

The property is a field in Dora. It is located 200m from Dora-Malia road and 2km from Dora village. The field has an area of 4,683sqm. The wider area is rural, set in a serene landscape full of natural vegetation.