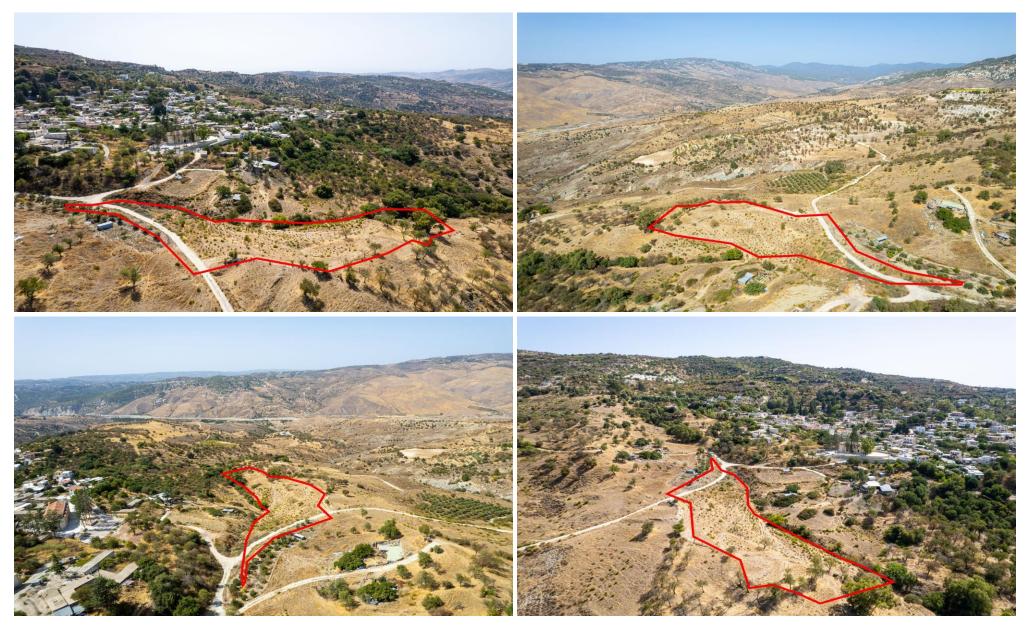

## 6,021m<sup>2</sup> Plot for Sale in Kelokedara, Paphos District

The property is an agricultural field in Kelokedara. It is located 300m from the village center and 300m from Kelokedara – Salamiou road.

The field has an area of 6,021sqm and benefits from a road frontage of 85m.

| Property Info | Plot / Area Info |      | Additional info  |                |
|---------------|------------------|------|------------------|----------------|
|               |                  | Ref  | Reference Number | 8503           |
|               | Plot area        | 6021 | Property type    | Land and Plots |
|               |                  |      | Condition        | Pre-Owned      |