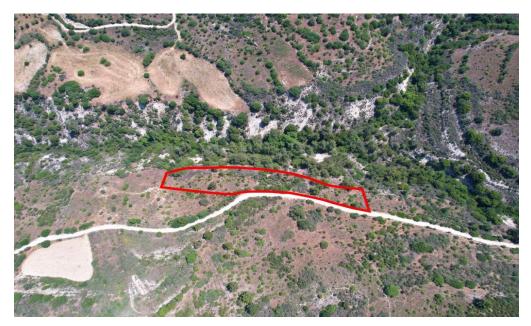

## 2,676m<sup>2</sup> Plot for Sale in Dora, Limassol District

The property is a field, in Dora. It is located 1,9km from the village center. The field has an area of 2,676sqm. The wider area is rural, set in a serene landscape full of natural vegetation.