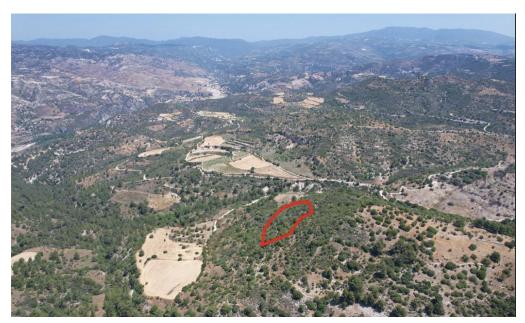

## 3,345m<sup>2</sup> Plot for Sale in Mousere, Paphos District

The property is a field in Mousere. It is located 1km from Mousere village center and 2,5km from Dora village. The asset has a total area of 3,345sqm.