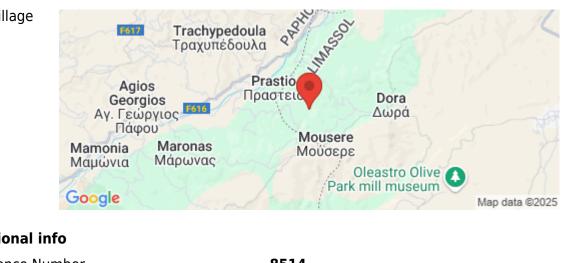

### 3,679m<sup>2</sup> Plot for Sale in Mousere, Paphos District

The property is a field in Mousere. It is located 1km from Mousere village center and 2,5km from Dora village. The asset has a total area of 3,679sqm.

Location: Mousere Region: Paphos Coordinates: 34.780207400095 / 32.709638860301