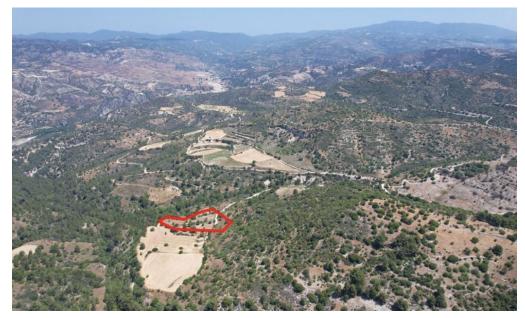

### 3,679m<sup>2</sup> Plot for Sale in Mousere, Paphos District

The property is a field in Mousere. It is located 1km from Mousere village center and 2,5km from Dora village. The asset has a total area of 3,679sqm.