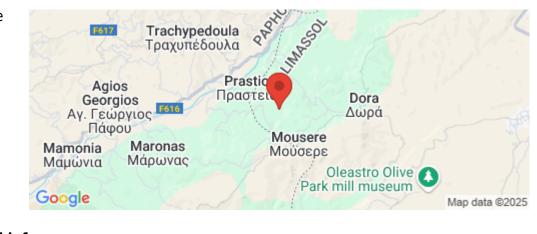

### 9,365m<sup>2</sup> Plot for Sale in Mousere, Paphos District

The property is a field in Mousere. It is located 1km from Mousere village center and 2,5km from Dora village. The asset has a total area of 9,365sqm.

Location: Mousere Region: Paphos Coordinates: 34.780167129097 / 32.708753804944