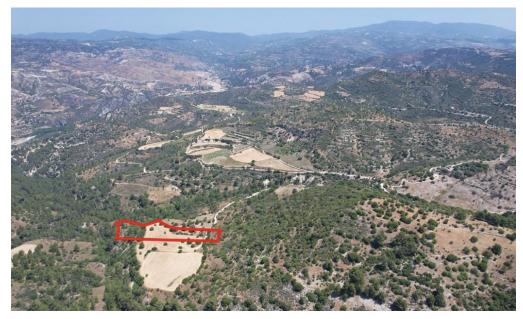

### 9,365m<sup>2</sup> Plot for Sale in Mousere, Paphos District

The property is a field in Mousere. It is located 1km from Mousere village center and 2,5km from Dora village. The asset has a total area of 9,365sqm.