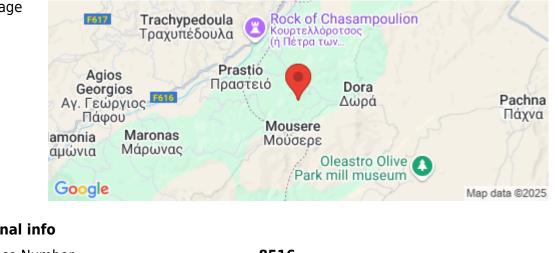

### 4,739m<sup>2</sup> Plot for Sale in Mousere, Paphos District

The property is a field in Mousere. It is located 1km from Mousere village center and 2,5km from Dora village. The asset has a total area of 4,739sqm.

. . . . .

Location: Mousere Region: Paphos Coordinates: 34.779629943086 / 32.717406361409