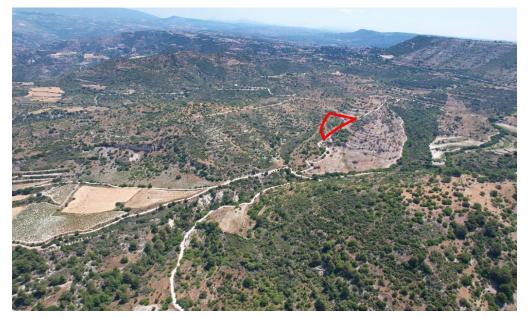

### 4,739m<sup>2</sup> Plot for Sale in Mousere, Paphos District

The property is a field in Mousere. It is located 1km from Mousere village center and 2,5km from Dora village. The asset has a total area of 4,739sqm.