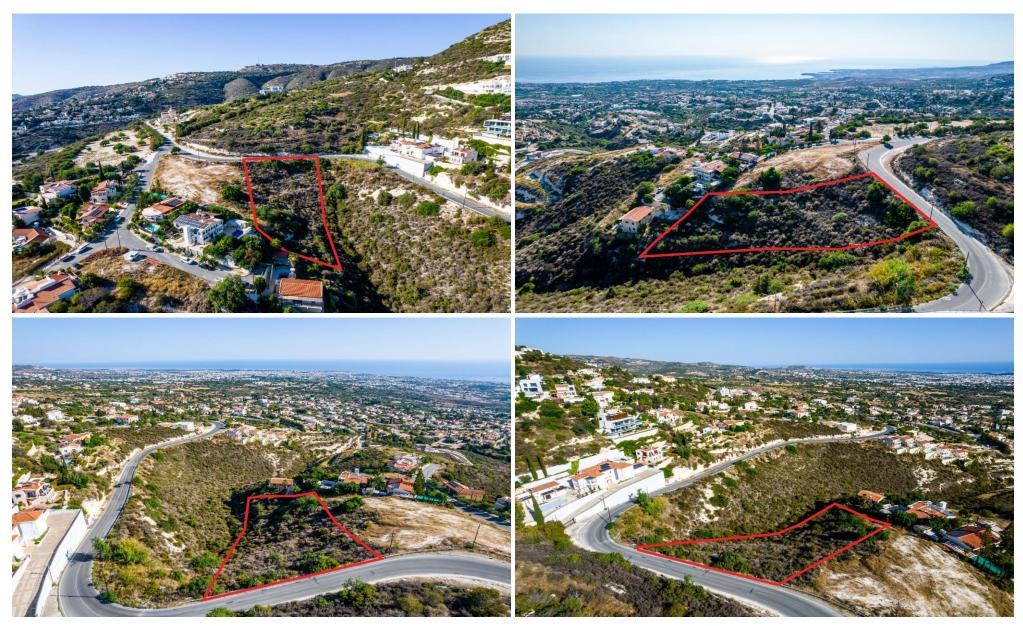

## 3,345m<sup>2</sup> Plot for Sale in Tala, Paphos District

The property is a residential field in Tala. It is located on Agiou Neofytou avenue, 350m from Eleftherias avenue. The field has an area of 3,345sqm and a road frontage of 50m. It offers close proximity to amenities such as schools, retail shops and banks.

| Property Info | Plot / Area Info |      | Additional info       |                |
|---------------|------------------|------|-----------------------|----------------|
|               |                  |      | Reference Number 8628 | 8628           |
|               | Plot area        | 3345 | Property type         | Land and Plots |
|               |                  |      | Condition             | Pre-Owned      |