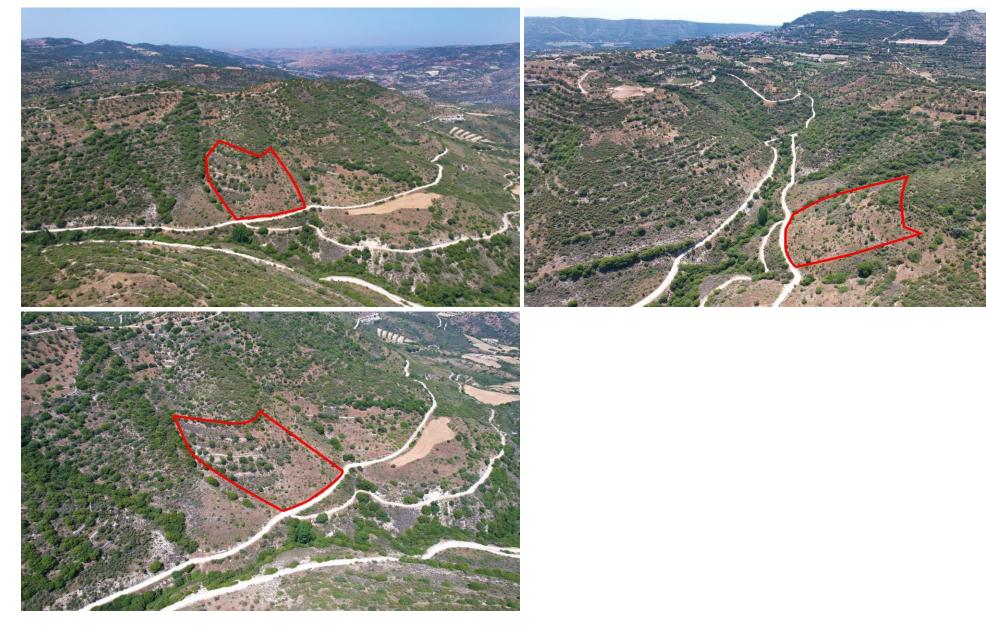

## 9,031m<sup>2</sup> Plot for Sale in Dora, Limassol District

The property is a field in Dora. It is located 2km from the village's center. The field has an area of 9,031sqm.

| Property Info | Plot / Area Info |      | Additional info  |                |  |
|---------------|------------------|------|------------------|----------------|--|
|               |                  |      | Reference Number | 8693           |  |
|               | Plot area        | 9031 | Property type    | Land and Plots |  |
|               |                  |      | Condition        | Pre-Owned      |  |
|               |                  |      |                  |                |  |
| Amenities     | Location         |      |                  |                |  |