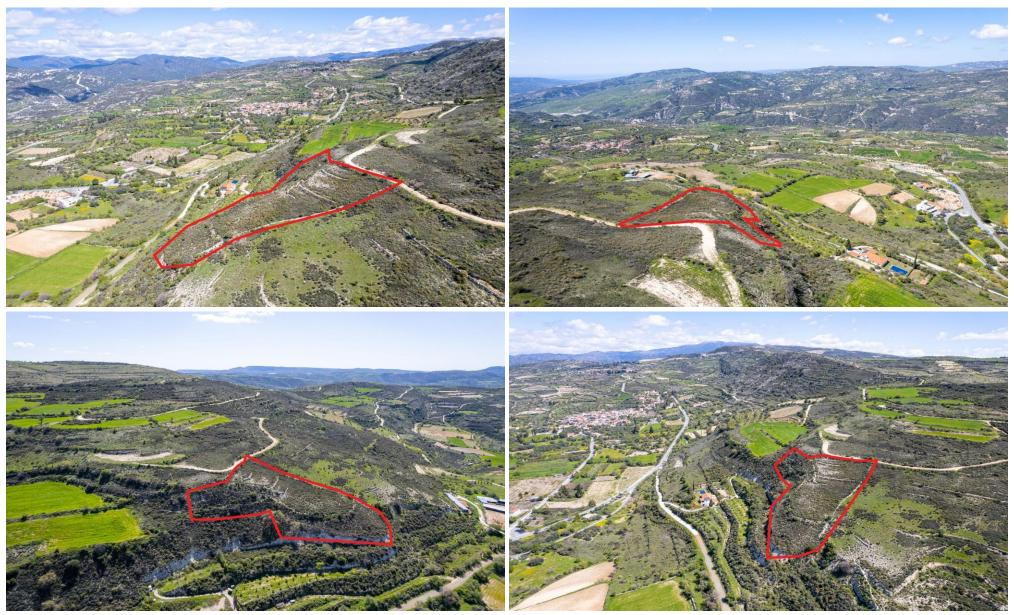

### 7,358m<sup>2</sup> Plot for Sale in Praitori, Paphos District

The property is an agricultural field in Praitori. It is located 700m from the village centre and 900m from Kedares village. The field has an area of 7,358sqm and it is situated 45m from the nearest registered road.