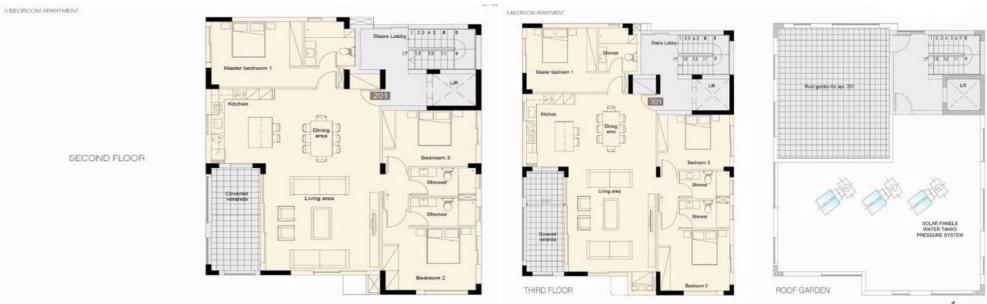

## **3 Bedroom Apartment for Sale in Paphos**

Three Bedroom Apartment For Sale in Paphos Town Centre – Title Deeds (New Build Process) []] This project consists of three spacious three bedroom apartments each one on its own floor. Each apartment enjoys an open plan kitchen area connected with a spacious living and dining area that have access to a covered veranda. The penthouse apartment comes with its own access to a rooftop garden. []] The central location of the of the development offers unique access to all amenities and services, blue flag beaches, hotels, resorts, international golf courses, entertainment venues and shopping malls. The location of this development will give future residents easy access to t...