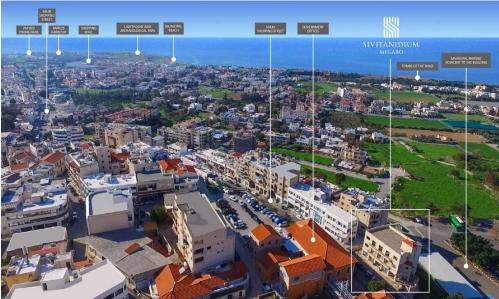

## LEPTOS SIVITANIDIUM MEGARO

is ideally located at the hub of the business centre of Paphos and presents a unique opportunity to secure a prestigious, self-contained office building in an area that has seen major investment and regeneration in recent years. The building is positioned adjacent to the municipal market and parking grounds, main high street, government offices, banks, law firms, accountancy practices, architectural and engineering services, other major businesses, and an extensive range of shops and restaurants within easy walking distance.