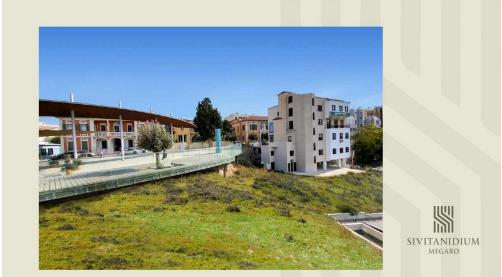

## LEPTOS SIVITANIDIUM MEGARO

is ideally located at the hub of the business centre of Paphos and presents a unique opportunity to secure a prestigious, self-contained office building in an area that has seen major investment and regeneration in recent years. The building is positioned adjacent to the municipal market and parking grounds, main high street, government offices, banks, law firms, accountancy practices, architectural and engineering services, other major businesses, and an extensive range of shops and restaurants within easy walking distance.