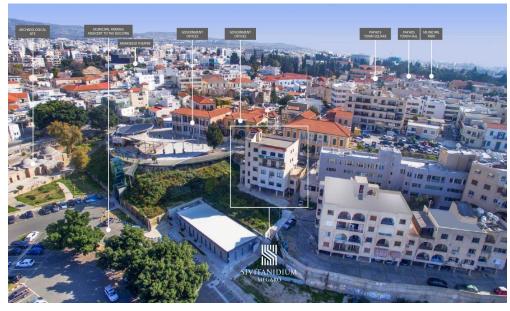

## LEPTOS SIVITANIDIUM MEGARO

is ideally located at the hub of the business centre of Paphos and presents a unique opportunity to secure a prestigious, self-contained office building in an area that has seen major investment and regeneration in recent years. The building is positioned adjacent to the municipal market and parking grounds, main high street, government offices, banks, law firms, accountancy practices, architectural and engineering services, other major businesses, and an extensive range of shops and restaurants within easy walking distance.