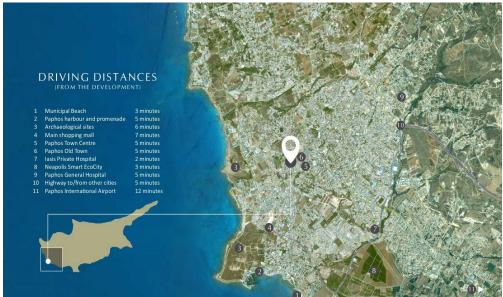

## LEPTOS SIVITANIDIUM MEGARO

is ideally located at the hub of the business centre of Paphos and presents a unique opportunity to secure a prestigious, self-contained office building in an area that has seen major investment and regeneration in recent years. The building is positioned adjacent to the municipal market and parking grounds, main high street, government offices, banks, law firms, accountancy practices, architectural and engineering services, other major businesses, and an extensive range of shops and restaurants within easy walking distance.