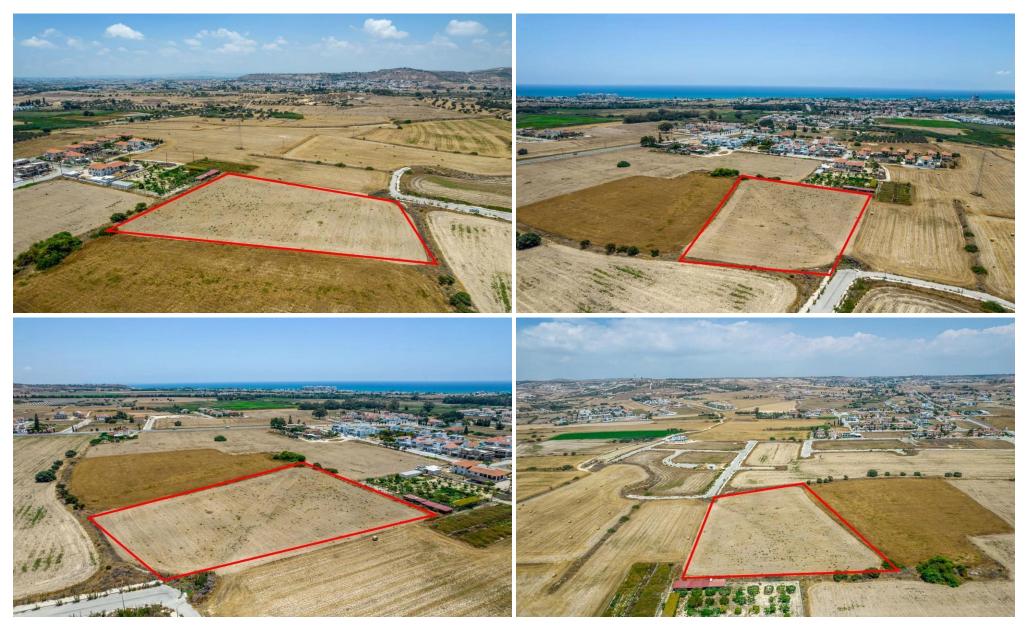

## 9,700m<sup>2</sup> Plot for Sale in Pyla, Larnaca District

The property is a shared (20%) residential field in Pyla. It is located 900m from Larnaca – Paralimni highway and 200m from Archbishop Makarios III Avenue. The field has a total area of 9,700sqm and the share corresponds to approximately 1,940sqm. It is adjacent to a registered road and has a road frontage of 6m.