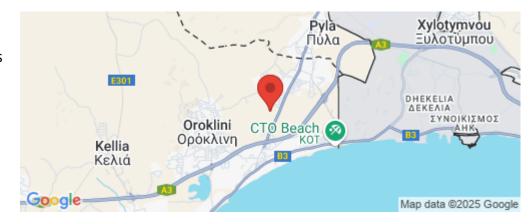

## 9,700m<sup>2</sup> Plot for Sale in Pyla, Larnaca District

The property is a shared (20%) residential field in Pyla. It is located 900m from Larnaca – Paralimni highway and 200m from Archbishop Makarios III Avenue. The field has a total area of 9,700sqm and the share corresponds to approximately 1,940sqm. It is adjacent to a registered road and has a road frontage of 6m.

Amenities Location

**Location:** Pyla Region: **Larnaca** 

Coordinates: **34.988452977453** / **33.677677446757** 

Price: €65 000 + VAT

VAT Excluded

Title transfer fee ~€975.00

Price per SQM €7.00/m²

Common expenses None