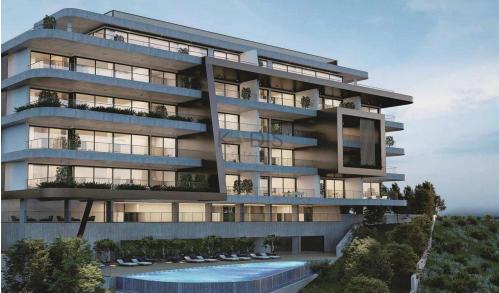

## 3 Bedroom Apartment for Sale in Limassol - Agia Fyla

- •3 Bedroom
- •3 W/C
- •Internal Covered Area 151m2
- •Covered Veranda 47m2
- •Uncovered Veranda 72.50m2
- •Roof Garden 26m2
- •Jacuzzi Area 20.50m2
- •Private Pool 47.50m2
- •Storage 18.50m2
- •2 Covered Parking
- Fantastic View
- •Sea View