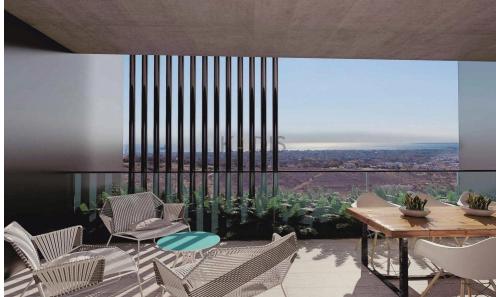

## 3 Bedroom Apartment for Sale in Limassol - Agia Fyla

- •3 Bedroom
- •3 W/C
- •Internal Covered Area 151m2
- •Covered Veranda 47m2
- •Uncovered Veranda 72.50m2
- •Roof Garden 26m2
- •Jacuzzi Area 20.50m2
- •Private Pool 47.50m2
- •Storage 18.50m2
- •2 Covered Parking
- Fantastic View
- •Sea View