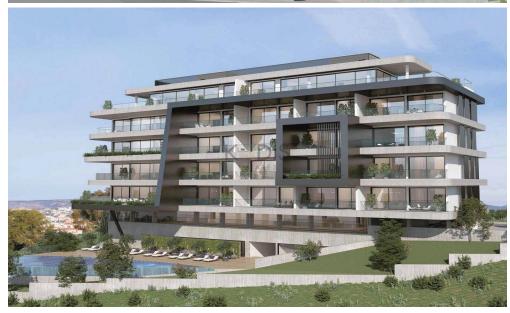

## 3 Bedroom Apartment for Sale in Limassol - Agia Fyla

- •3 Bedroom
- •3 W/C
- •Internal Covered Area 151m2
- •Covered Veranda 47m2
- •Uncovered Veranda 72.50m2
- •Roof Garden 26m2
- •Jacuzzi Area 20.50m2
- •Private Pool 47.50m2
- •Storage 18.50m2
- •2 Covered Parking
- Fantastic View
- •Sea View