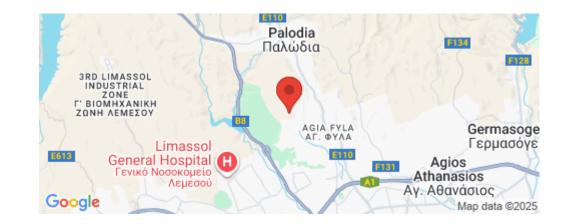

Amenities
Location

Location: Limassol - Agia Fyla Region: Limassol
Coordinates: 34.724113797173 / 33.005039521582

Price: €1 632 750 + VAT

VAT for this property is **€83,151** or **€310,223**. VAT usually is 19%. If it is your first purchase of property, you can have VAT reduced to 5% for the first 150sq.m. of the property.