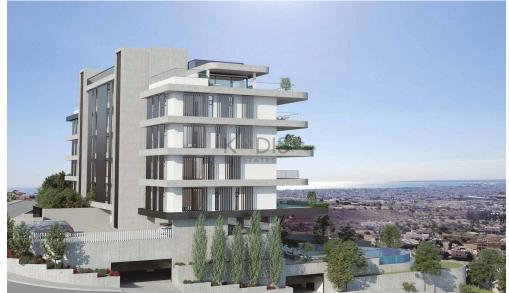

## 3 Bedroom Apartment for Sale in Limassol - Agia Fyla

- •3 Bedroom
- •3 W/C
- •Internal Covered Area 151m2
- •Covered Veranda 47m2
- •Uncovered Veranda 72.50m2
- •Roof Garden 26m2
- •Jacuzzi Area 20.50m2
- •Private Pool 47.50m2
- •Storage 18.50m2
- •2 Covered Parking
- Fantastic View
- •Sea View