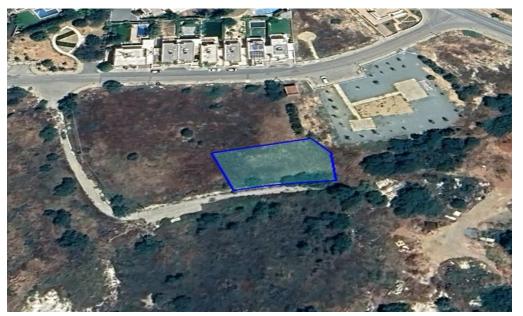

# 789m<sup>2</sup> Plot for Sale in Mouttagiaka, Limassol District

Reference ID: #14606Price details: €400,000 +VATResidential plot of a total area of 789 sqm for sale in Kalogiroi area, Limassol district. In the immediate area of the asset a residential development can be observed, with luxurious houses and villas. The assets falls within the Residential Planning Zone H5, with building density coefficient of 30%, coverage coefficient 20%, in 2 floors and 8,3 metres height.PLUS V.A.T

| Property Info |     | Plot / Area Info |     |
|---------------|-----|------------------|-----|
|               |     | Plot area        | 789 |
| Covered Area  | 789 | Pool             | No  |
|               |     | Parking          | No  |