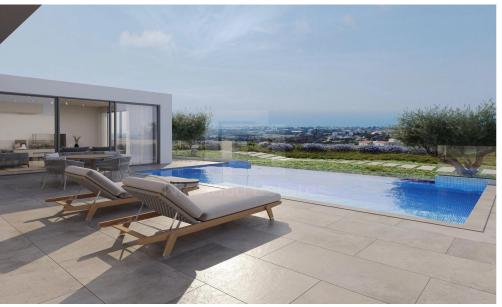

## 3 Bedroom House for Sale in Tala, Paphos District

The natural landscape offers unobstructed views of the Pafos and Peyia sea. The modern architectural approach blends the project with the natural environment and creates spacious and efficient interior areas. Specifications Contemporary Architectural Design Upgraded thermal aluminium series Tailor made kitchen design Wide range of imported ceramic tiles and marbles Branded sanitary ware Provisions for central heating Generous plot Unobstracted Sea View Energy saving designed Overflowing Swimming Pool