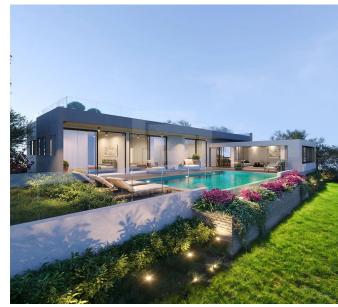

## 3 Bedroom House for Sale in Tala, Paphos District

The natural landscape offers unobstructed views of the Pafos and Peyia sea. The modern architectural approach blends the project with the natural environment and creates spacious and efficient interior areas. Specifications Contemporary Architectural Design Upgraded thermal aluminium series Tailor made kitchen design Wide range of imported ceramic tiles and marbles Branded sanitary ware Provisions for central heating Generous plot Unobstracted Sea View Energy saving designed Overflowing Swimming Pool