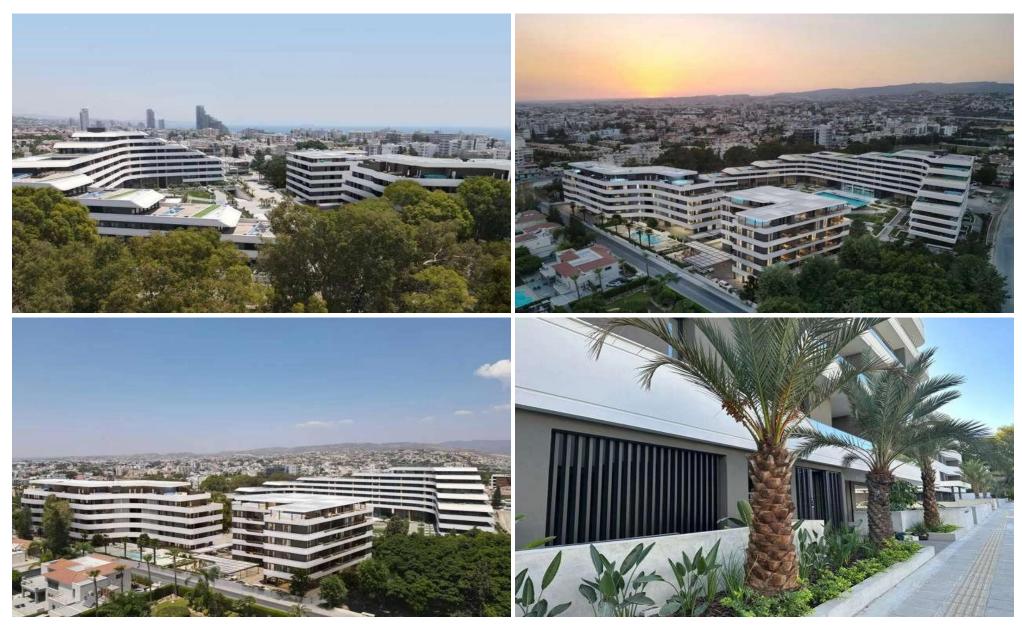

## 1 Bedroom Apartment for Sale in Potamos Germasogeias, Limassol District

Luxury residential complex in central Limassol, in a privileged and quite neighborhood of the tourist area, approximately half a kilometer from the seafront. The building reaches up to 4 storeys in height. The buildings are set around the landscaped garden, located in the center of the project. The design is influenced by elements from both the natural and man-made world. Wide horizontal bands form continuous balustrades that wrap around the blocks at each level, emphasizing the horizontal nature of the development. The residents will enjoy the privacy of the gated compound with outdoor pool, gym and covered parking.