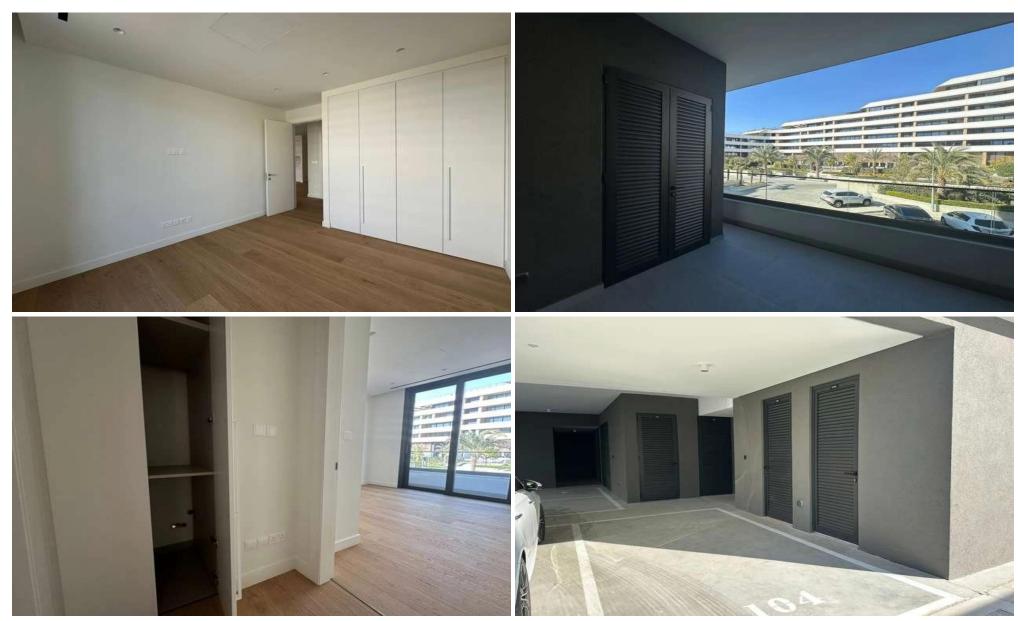

## 1 Bedroom Apartment for Sale in Potamos Germasogeias, Limassol District

Luxury residential complex in central Limassol, in a privileged and quite neighborhood of the tourist area, approximately half a kilometer from the seafront. The building reaches up to 4 storeys in height. The buildings are set around the landscaped garden, located in the center of the project. The design is influenced by elements from both the natural and man-made world. Wide horizontal bands form continuous balustrades that wrap around the blocks at each level, emphasizing the horizontal nature of the development. The residents will enjoy the privacy of the gated compound with outdoor pool, gym and covered parking.

| Property Info   |      | Plot / Area Info |    | Additional info  |                  |
|-----------------|------|------------------|----|------------------|------------------|
|                 |      |                  |    | Reference Number | 18169            |
| Covered Area    | 83.7 |                  |    | Property type    | Apartment        |
| Covered Veranda | 14.5 | Parking          | No | Condition        | <b>Brand New</b> |
| Floor Number    | 1    |                  |    | Bathrooms        | 1                |
|                 |      |                  |    | Developer        | bbf              |