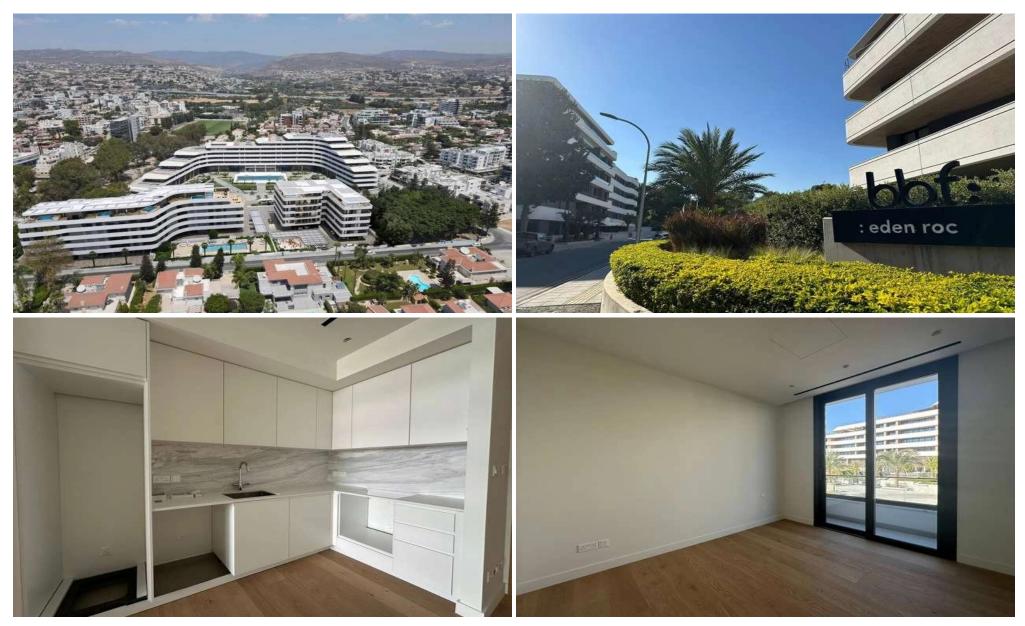

## 1 Bedroom Apartment for Sale in Potamos Germasogeias, Limassol District

Luxury residential complex in central Limassol, in a privileged and quite neighborhood of the tourist area, approximately half a kilometer from the seafront. The building reaches up to 4 storeys in height. The buildings are set around the landscaped garden, located in the center of the project. The design is influenced by elements from both the natural and man-made world. Wide horizontal bands form continuous balustrades that wrap around the blocks at each level, emphasizing the horizontal nature of the development. The residents will enjoy the privacy of the gated compound with outdoor pool, gym and covered parking.