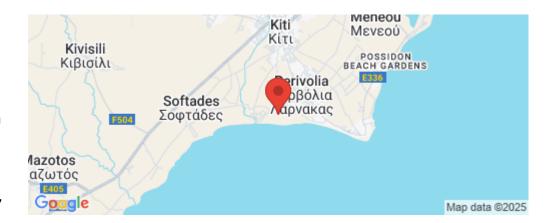

Amenities Location

**Location:** Pervolia Larnacas Region: **Larnaca** 

Coordinates: **34.8231** / **33.5719** 

Price: €296 985 + VAT

VAT for this property is €14,849 or €56,427. VAT usually is 19%. If it is your first purchase of property, you can have VAT reduced to 5% for the first 150sq.m. of the property.