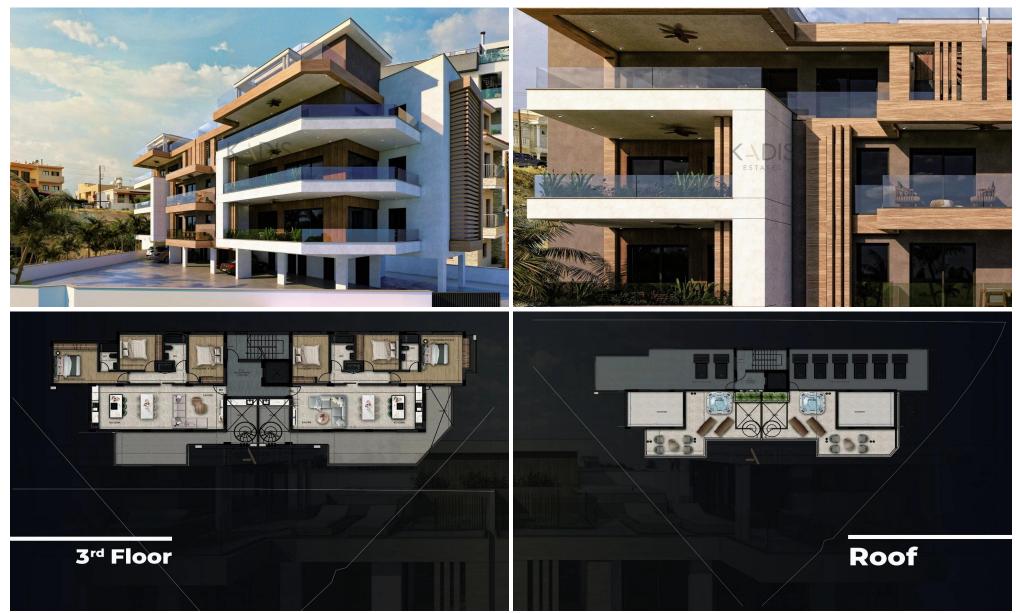

### **3 Bedroom Apartment for Sale in Limassol - Agios Athanasios**

| <ul> <li>2+1 bedrooms</li> <li>2 W/C</li> <li>Internal Area 98.74m2</li> <li>Covered Veranda 28.63m2</li> <li>Covered Parking</li> <li>Modern Design</li> <li>Sea View</li> <li>Close to several amenities</li> </ul> |        |                                                                                                |              | Agia Fyla<br>Ar. ΦΥΛΑ<br>Limassol<br>Limassol<br>Eviukó Νοσοκομείο<br>Δεμεσού<br>Kato<br>Polemidia<br>Kátw<br>Coogle Πολεμίδια<br>Kátw<br>Coogle Πολεμίδια |           |  |  |  |  |
|-----------------------------------------------------------------------------------------------------------------------------------------------------------------------------------------------------------------------|--------|------------------------------------------------------------------------------------------------|--------------|------------------------------------------------------------------------------------------------------------------------------------------------------------|-----------|--|--|--|--|
| Property Info                                                                                                                                                                                                         |        | Plot / Area Ir                                                                                 | nfo          | Additional info                                                                                                                                            |           |  |  |  |  |
|                                                                                                                                                                                                                       |        |                                                                                                |              | Reference Number                                                                                                                                           | 5177      |  |  |  |  |
|                                                                                                                                                                                                                       |        |                                                                                                |              | Property type                                                                                                                                              | Apartment |  |  |  |  |
| Covered Area                                                                                                                                                                                                          | 99     | Parking                                                                                        | Covered, Yes | Condition                                                                                                                                                  | Brand New |  |  |  |  |
|                                                                                                                                                                                                                       |        |                                                                                                |              | Bathrooms                                                                                                                                                  | 2         |  |  |  |  |
|                                                                                                                                                                                                                       |        |                                                                                                |              | View                                                                                                                                                       | Sea view  |  |  |  |  |
| Amenities                                                                                                                                                                                                             | Locati | Location                                                                                       |              |                                                                                                                                                            |           |  |  |  |  |
|                                                                                                                                                                                                                       |        | Location: Limassol - Agios Athanasios Region: Limassol<br>Coordinates: 34.7109373 / 33.0597452 |              |                                                                                                                                                            |           |  |  |  |  |