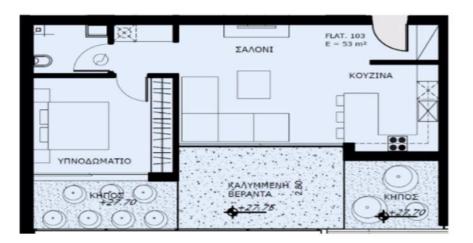

### **1** Bedroom Apartment for Sale in Limassol District

One Bedroom Apartment For Sale in Potamos Germasogeias, Limassol – Title Deeds (New Build Process) These fourteen 1 and 2 bedroom apartments are located in the popular area of Limassol – Potamos Germasogeia, this is a modern complex, designed for living off the coast, combined with the conditions for a Mediterranean lifestyle in an urban environment. 1 Bedroom with fitted wardrobes - Open plan living – dining – kitchen - Family bathroom - Un Furnished - Covered parking space - Internal area 50 m2 - Covered veranda 21 m2 - Communal Fees TBC - 49 Minutes t...