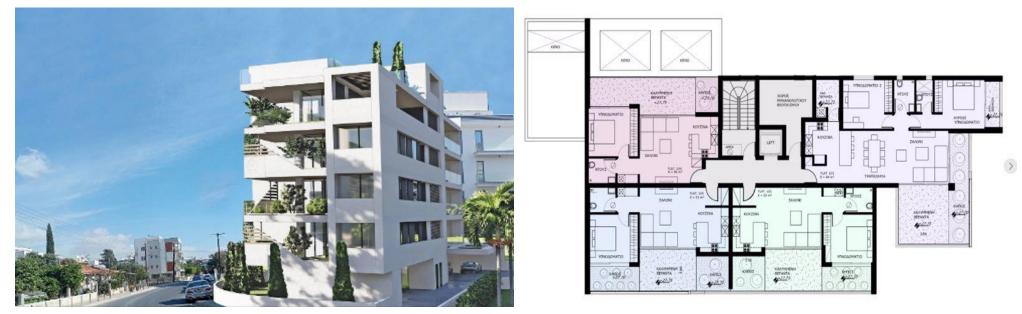

### **1** Bedroom Apartment for Sale in Limassol District

One Bedroom Apartment For Sale in Potamos Germasogeias, Limassol – Title Deeds (New Build Process) These fourteen 1 and 2 bedroom apartments are located in the popular area of Limassol – Potamos Germasogeia, this is a modern complex, designed for living off the coast, combined with the conditions for a Mediterranean lifestyle in an urban environment. 1 Bedroom with fitted wardrobes - Open plan living – dining – kitchen - Family bathroom - Un Furnished - Covered parking space - Internal area 50 m2 - Covered veranda 21 m2 - Communal Fees TBC - 49 Minutes t...