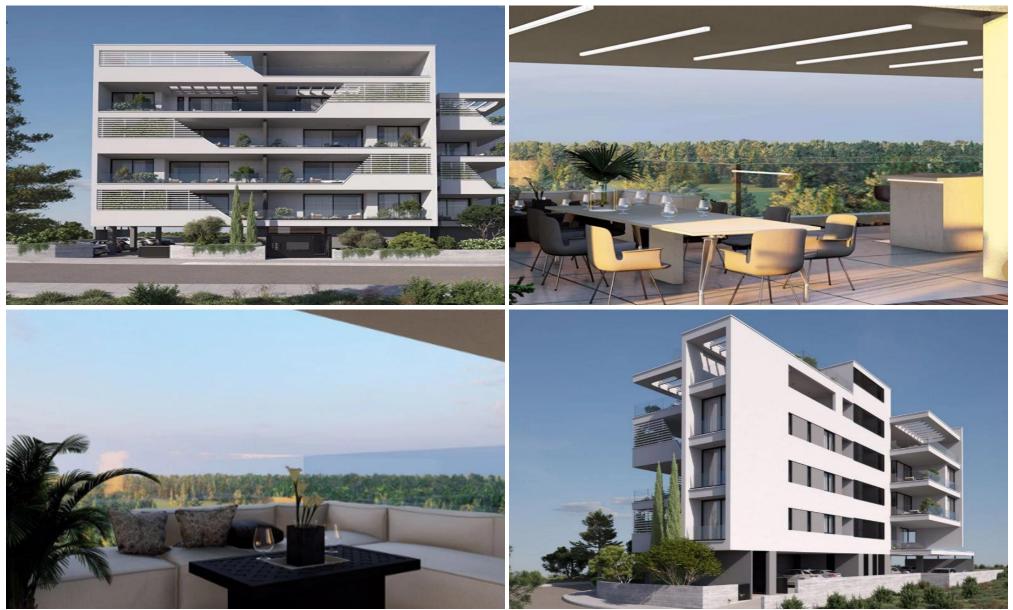

### **1** Bedroom Apartment for Sale in Limassol District

One Bedroom Apartment For Sale in Potamos Germasogeias, Limassol – Title Deeds (New Build Process) These fourteen 1 and 2 bedroom apartments are located in the popular area of Limassol – Potamos Germasogeia, this is a modern complex, designed for living off the coast, combined with the conditions for a Mediterranean lifestyle in an urban environment. 1 Bedroom with fitted wardrobes - Open plan living – dining – kitchen - Family bathroom - Un Furnished - Covered parking space - Internal area 50 m2 - Covered veranda 21 m2 - Communal Fees TBC - 49 Minutes t...