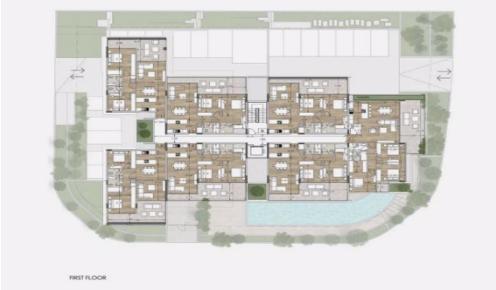

## 2 Bedroom Apartment for Sale in Limassol - Panthea

Two Bedroom Apartment For Sale in Panthea, Limassol – Title Deeds (New Build Process) These lovely apartments are situated in Limassol's prestigious Panthea Hills, the design and elegant layout adds beauty to the neighbourhood. The 2 and 3 bedroom luxurious apartments have natural light and views of Limassol's coastline and city. They also boast a fully equipt gym and communal swimming pool. They also boast a fully equipt gym and communal swimming pool. Deep plan living – dining – kitchen area Deep Lun- furnished Parking for 2 cars Deep Linternal area – 87 m2 Company Company