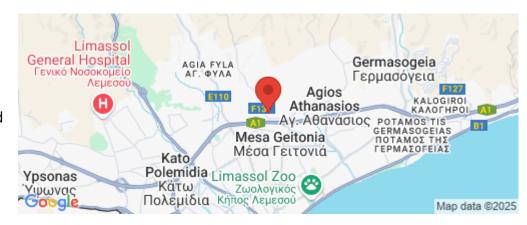

Amenities Location

**Location:** Limassol - Panthea Region: **Limassol** 

Coordinates: 34.70772 / 33.04026

Price: €435 000 + VAT

VAT for this property is **€21,750** or **€82,650**. VAT usually is 19%. If it is your first purchase of property, you can have VAT reduced to 5% for the first 150sq.m. of the property.