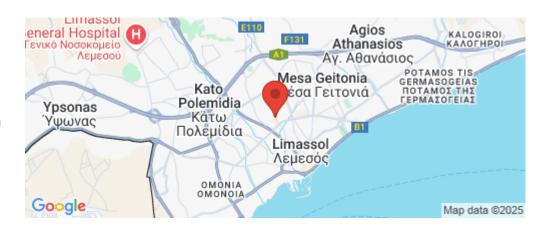

Amenities Location

Region: Limassol

Coordinates: 34.6870424 / 33.0313128

Price: €1 038 513 + VAT

VAT for this property is **€61,013** or **€197,317**. VAT usually is 19%. If it is your first purchase of property, you can have VAT reduced to 5% for the first 150sq.m. of the property.