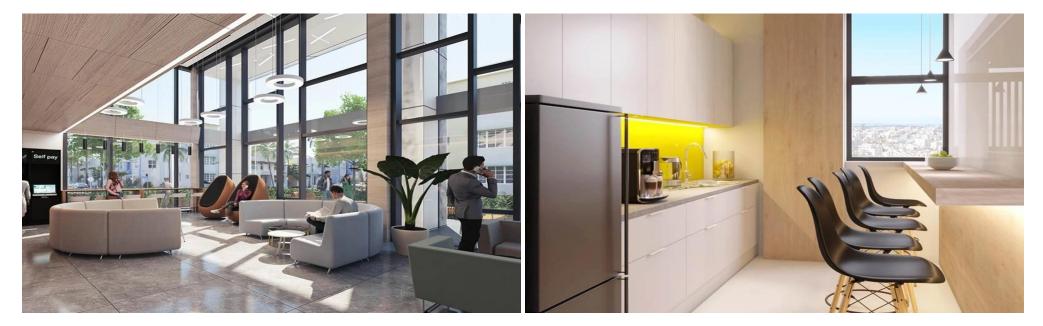

## 160m<sup>2</sup> Office for Sale in Limassol District

This exceptional office space is located in a contemporary building that blends sustainability and efficiency with modern design. Floor-to-ceiling glazing allows natural light to flood into the workspace, creating a bright and airy environment that inspires collaboration and productivity. The building is situated in the heart of Limassol, just off the vibrant hub of Makarios Avenue. Enjoy sweeping views of the city from the office, which also features its own spacious terrace, restroom, and kitchenette. The impressive, double-height lobby creates an elegant and welcoming entrance to the building, setting the tone for an impressive and inviting workspace that is perfect for modern business...