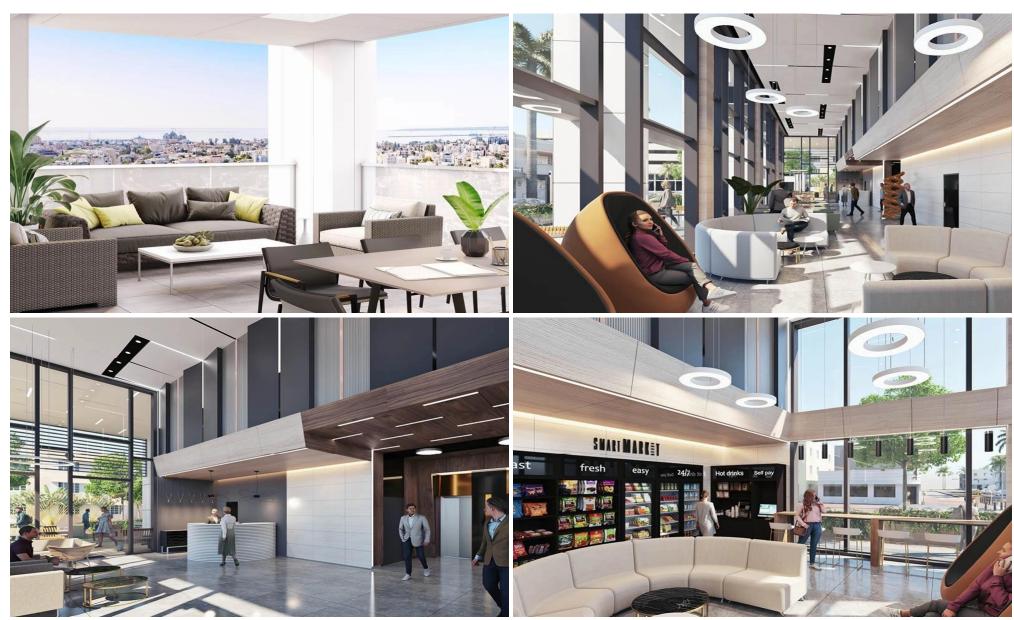

## 160m<sup>2</sup> Office for Sale in Limassol District

This exceptional office space is located in a contemporary building that blends sustainability and efficiency with modern design. Floor-to-ceiling glazing allows natural light to flood into the workspace, creating a bright and airy environment that inspires collaboration and productivity. The building is situated in the heart of Limassol, just off the vibrant hub of Makarios Avenue. Enjoy sweeping views of the city from the office, which also features its own spacious terrace, restroom, and kitchenette. The impressive, double-height lobby creates an elegant and welcoming entrance to the building, setting the tone for an impressive and inviting workspace that is perfect for modern business...