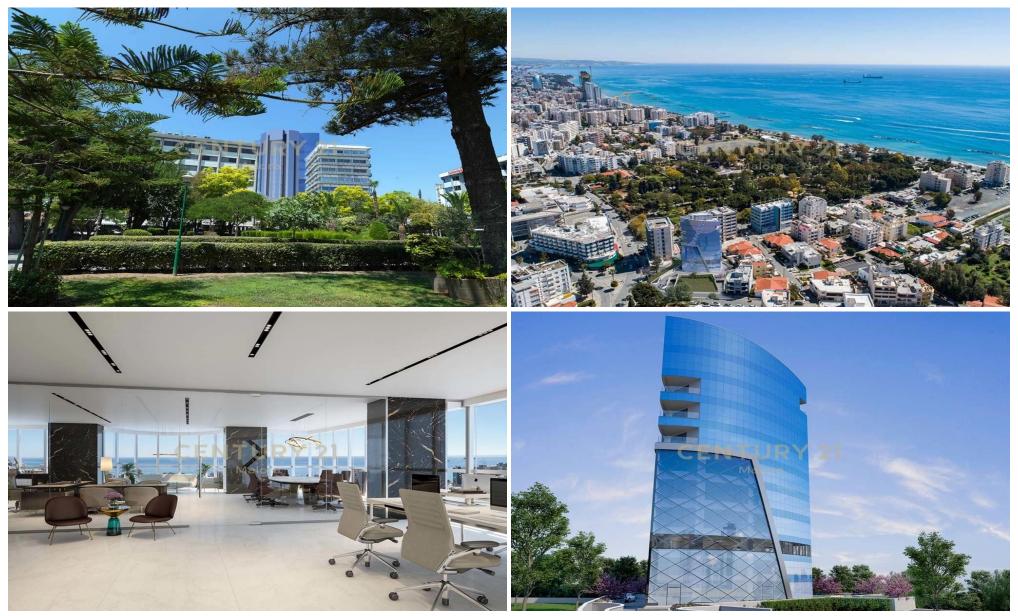

### 216m<sup>2</sup> Building for Sale in Limassol District

A unique blend of downtown working and living. Located at the hub of a vibrant city, but still maintains a sense of privacy that is hard to find in much of today's Limassol. The ultra-modern building sits comfortably where Limassol's cultural heart and next to the municipal park. Just 400m away is a shimmering beach, and every attraction the city has to offer – including fine dining, designer shopping, and exciting nightlife – is within easy reach.

The building is situated for ease of access by visitors and occupants alike. In terms of commerce, it's a quick 10-minute drive to the main business hub, Limassol Marina, or the highway network. For residents, Limassol&#8217...