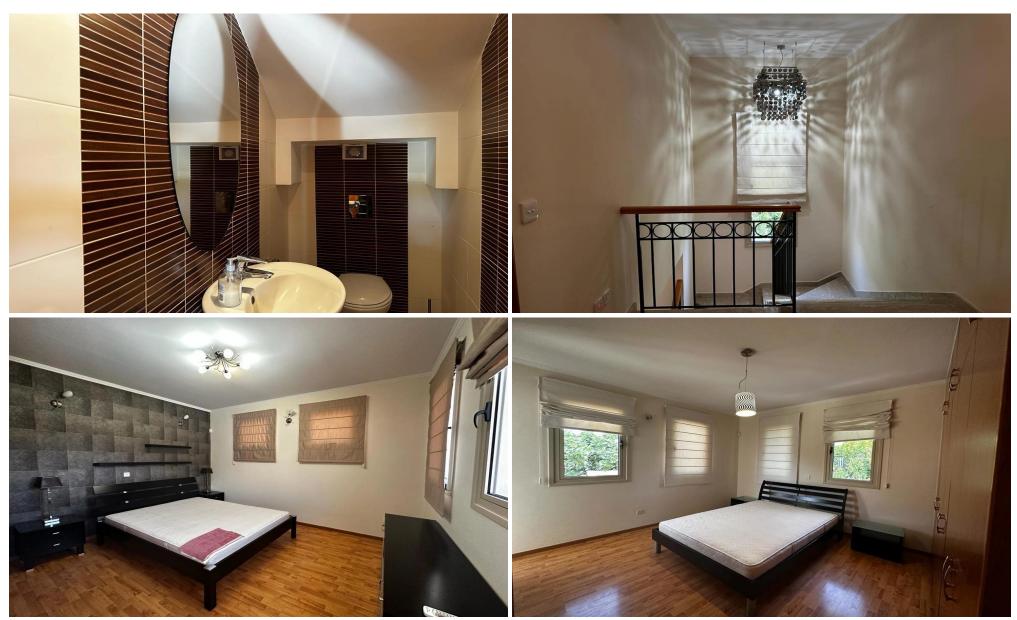

## 5 Bedroom House for Sale in Germasogeia, Limassol District

Elegant Mension with a beautiful mature well maintained garden in the beautiful area of Kalogirou. The ground floor comprises of a spacious living and dining area, lounge and kitchen with an island, all with a view to the swimming pool and garden area. On the first floor there are four large bedrooms: two en-suite with walk-in wardrobes and another two share a common family bathroom.

The house also offers a basement with one maid bedroom with a bathroom. The concept of the design was to provide the homeowners with privacy while offering plenty of indoor and outdoor spaces that can be enjoyed together by the entire family