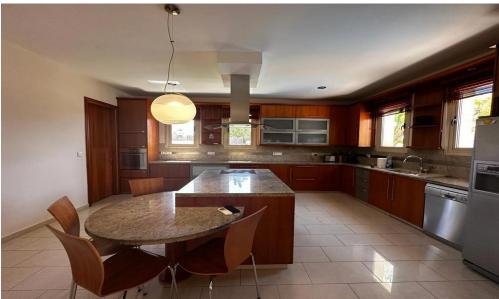

## 5 Bedroom House for Sale in Germasogeia, Limassol District

Elegant Mension with a beautiful mature well maintained garden in the beautiful area of Kalogirou. The ground floor comprises of a spacious living and dining area, lounge and kitchen with an island, all with a view to the swimming pool and garden area. On the first floor there are four large bedrooms: two en-suite with walk-in wardrobes and another two share a common family bathroom.