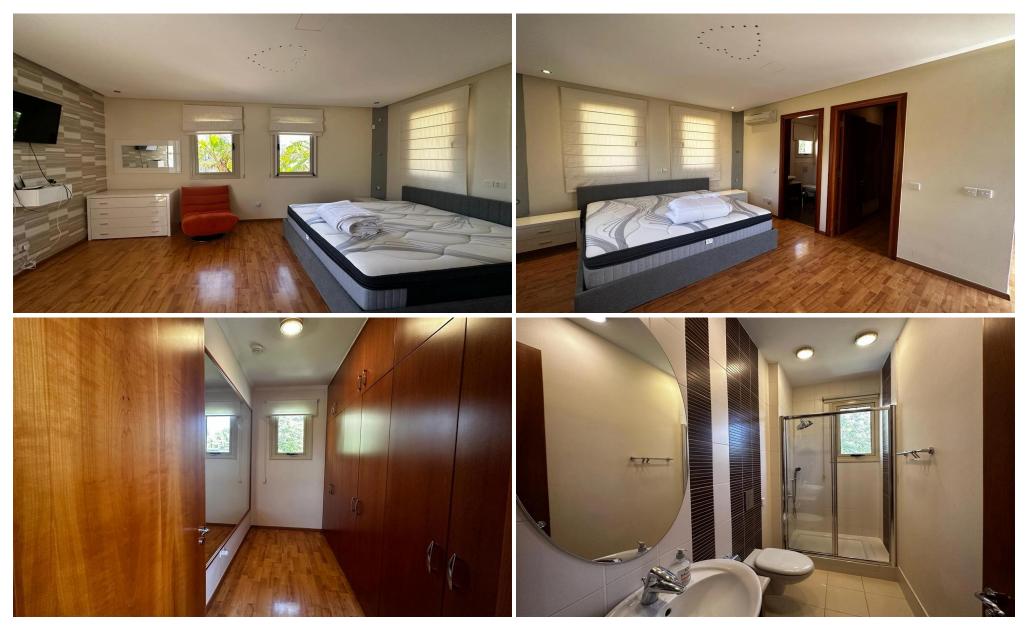

## 5 Bedroom House for Sale in Germasogeia, Limassol District

Elegant Mension with a beautiful mature well maintained garden in the beautiful area of Kalogirou. The ground floor comprises of a spacious living and dining area, lounge and kitchen with an island, all with a view to the swimming pool and garden area. On the first floor there are four large bedrooms: two en-suite with walk-in wardrobes and another two share a common family bathroom.

The house also offers a basement with one maid bedroom with a bathroom. The concept of the design was to provide the homeowners with privacy while offering plenty of indoor and outdoor spaces that can be enjoyed together by the entire family