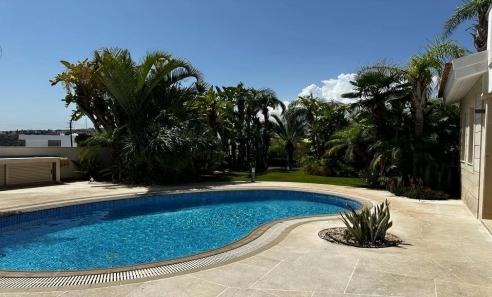

## 5 Bedroom House for Sale in Germasogeia, Limassol District

Elegant Mension with a beautiful mature well maintained garden in the beautiful area of Kalogirou. The ground floor comprises of a spacious living and dining area, lounge and kitchen with an island, all with a view to the swimming pool and garden area. On the first floor there are four large bedrooms: two en-suite with walk-in wardrobes and another two share a common family bathroom.

| Property Info                     |          | Plot / Area Info             |                             |  |
|-----------------------------------|----------|------------------------------|-----------------------------|--|
| Covered Area<br>Energy Efficiency | 260<br>A | Plot area<br>Pool<br>Parking | 1013<br>Private, Yes<br>Yes |  |