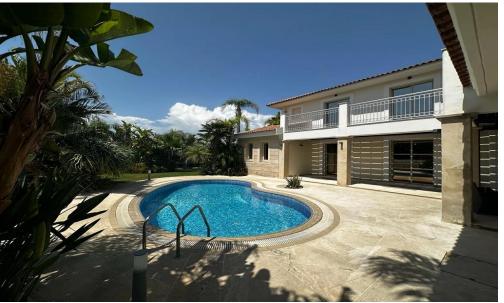

## 5 Bedroom House for Sale in Germasogeia, Limassol District

Elegant Mension with a beautiful mature well maintained garden in the beautiful area of Kalogirou. The ground floor comprises of a spacious living and dining area, lounge and kitchen with an island, all with a view to the swimming pool and garden area. On the first floor there are four large bedrooms: two en-suite with walk-in wardrobes and another two share a common family bathroom.

| Property Info                     |          | Plot / Area Info             |                             |  |
|-----------------------------------|----------|------------------------------|-----------------------------|--|
| Covered Area<br>Energy Efficiency | 260<br>A | Plot area<br>Pool<br>Parking | 1013<br>Private, Yes<br>Yes |  |