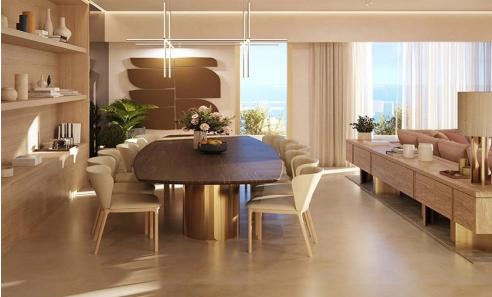

Luxuriously appointed layouts with vast open living spaces, sunlit terraces with stunning views over the beach and the Mediterranean sea, Master Suites with opulent dressing areas and luxurious en-suite, even details of copper and gold tones mimicking the effect of the Cypriot sun caressing the gentle waves of the sea.

Open living spaces with floor-to-ceiling windows allow uninterrupted sea views and unique Mediterranean light –  $\dots$ 

| Property Info     |     | Plot / Area Info |     | Additional info  |                  |
|-------------------|-----|------------------|-----|------------------|------------------|
| Covered Area      | 109 |                  |     | Reference Number | 326869           |
| Floor Number      | 5   | Parking          | Yes | Property type    | <b>Apartment</b> |
| Energy Efficiency | N/A |                  |     | Bathrooms        | 2                |