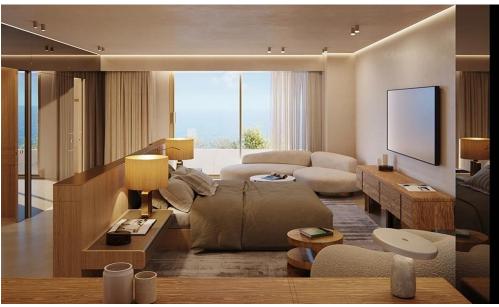

Luxuriously appointed layouts with vast open living spaces, sunlit terraces with stunning views over the beach and the Mediterranean sea, Master Suites with opulent dressing areas and luxurious en-suite, even details of copper and gold tones mimicking the effect of the Cypriot sun caressing the gentle waves of the sea.

Open living spaces with floor-to-ceiling windows allow uninterrupted sea views and unique Mediterranean light –  $\dots$ 

| Property Info     |     | Plot / Area Info |     | Additional info  |                  |
|-------------------|-----|------------------|-----|------------------|------------------|
| Covered Area      | 109 |                  |     | Reference Number | 326869           |
| Floor Number      | 5   | Parking          | Yes | Property type    | <b>Apartment</b> |
| Energy Efficiency | N/A |                  |     | Bathrooms        | 2                |