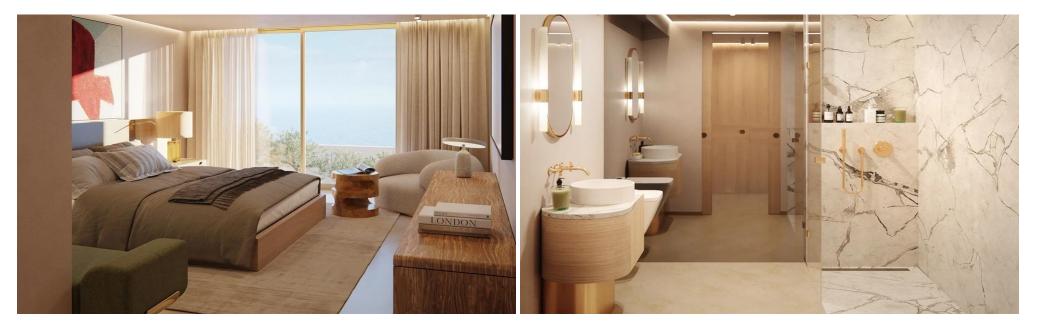

Luxuriously appointed layouts with vast open living spaces, sunlit terraces with stunning views over the beach and the Mediterranean sea, Master Suites with opulent dressing areas and luxurious en-suite, even details of copper and gold tones mimicking the effect of the Cypriot sun caressing the gentle waves of the sea.

Open living spaces with floor-to-ceiling windows allow uninterrupted sea views and unique Mediterranean light –  $\dots$ 

| Property Info     |     | Plot / Area Info |     | Additional info  |                  |
|-------------------|-----|------------------|-----|------------------|------------------|
| Covered Area      | 109 |                  |     | Reference Number | 326869           |
| Floor Number      | 5   | Parking          | Yes | Property type    | <b>Apartment</b> |
| Energy Efficiency | N/A |                  |     | Bathrooms        | 2                |