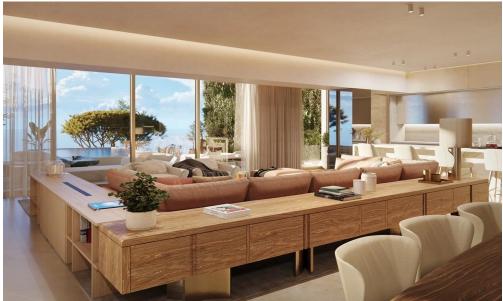

Luxuriously appointed layouts with vast open living spaces, sunlit terraces with stunning views over the beach and the Mediterranean sea, Master Suites with opulent dressing areas and luxurious en-suite, even details of copper and gold tones mimicking the effect of the Cypriot sun caressing the gentle waves of the sea.

Open living spaces with floor-to-ceiling windows allow uninterrupted sea views and unique Mediterranean light –  $\dots$ 

| Property Info     |     | Plot / Area Info |     | Additional info  |                  |
|-------------------|-----|------------------|-----|------------------|------------------|
| Covered Area      | 109 |                  |     | Reference Number | 326869           |
| Floor Number      | 5   | Parking          | Yes | Property type    | <b>Apartment</b> |
| Energy Efficiency | N/A |                  |     | Bathrooms        | 2                |