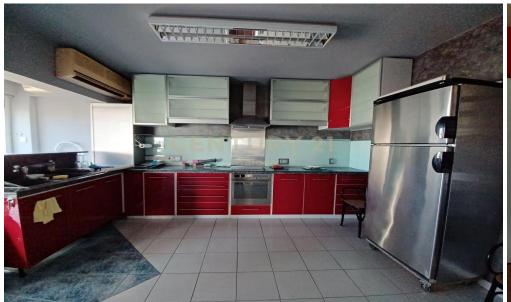

## 3 Bedroom Apartment for Sale in Limassol District

Centrally located, but in a quiet area, this lovely apartment has been renovated by the current owner with style & flair. The apartment has lovely views and the layout is a little different from a normal apartment. This is perfect for an investor looking for a property to rent in the center of Limassol. This can also be sold together with the 2 bedroom apartment next door as there is only one wall separating them and can have an interconnecting door, please check out reference CY01-4908. The penthouse would then be a 5 bedroom, very spacious apartment with beautiful views of Limassol.