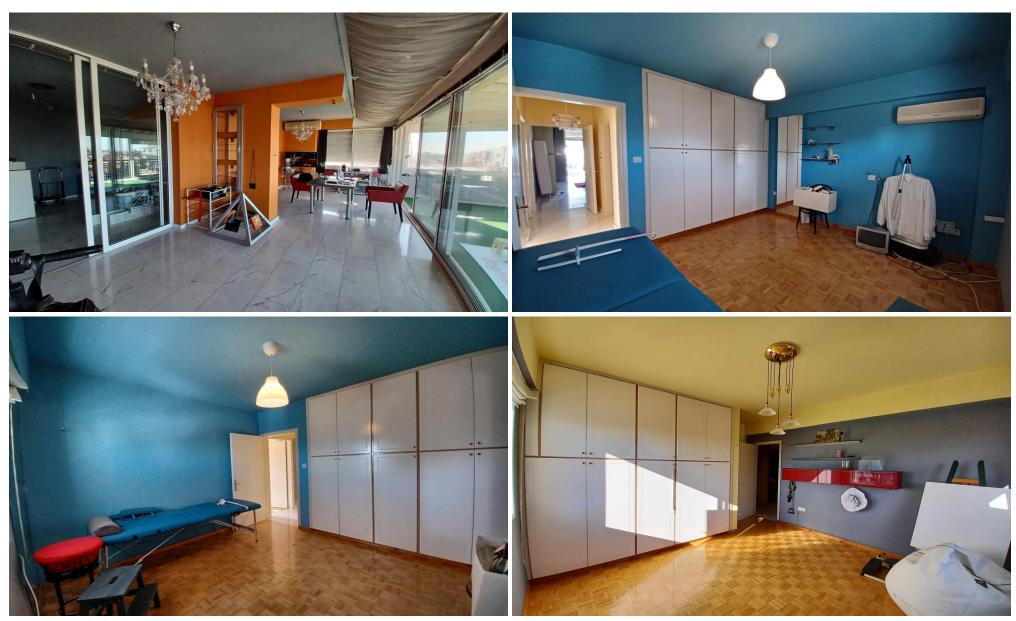

## 3 Bedroom Apartment for Sale in Limassol District

Centrally located, but in a quiet area, this lovely apartment has been renovated by the current owner with style & flair. The apartment has lovely views and the layout is a little different from a normal apartment. This is perfect for an investor looking for a property to rent in the center of Limassol. This can also be sold together with the 2 bedroom apartment next door as there is only one wall separating them and can have an interconnecting door, please check out reference CY01-4908. The penthouse would then be a 5 bedroom, very spacious apartment with beautiful views of Limassol.