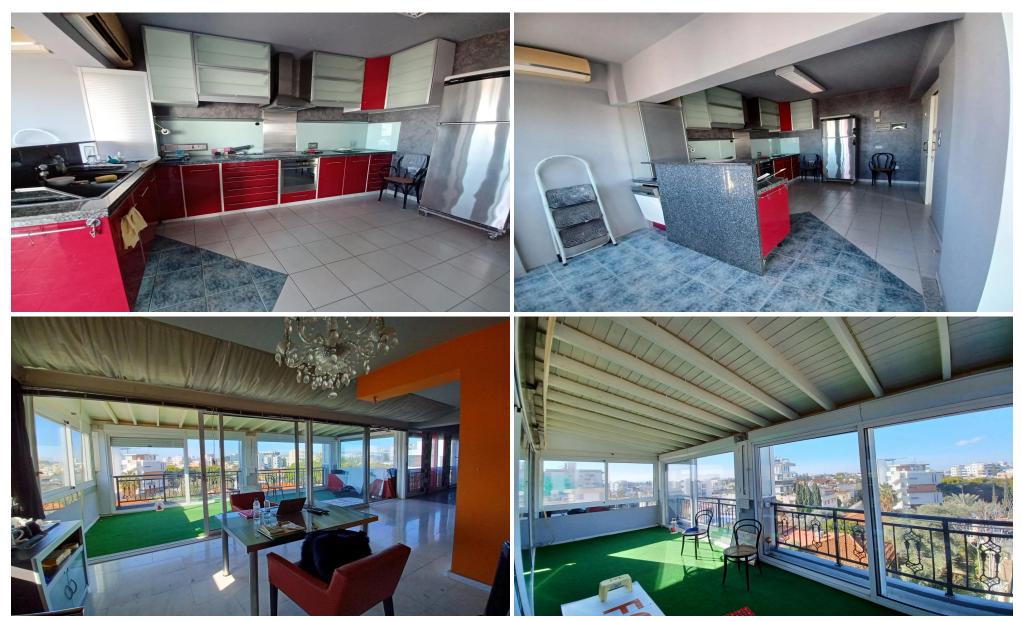

## 3 Bedroom Apartment for Sale in Limassol District

Centrally located, but in a quiet area, this lovely apartment has been renovated by the current owner with style & flair. The apartment has lovely views and the layout is a little different from a normal apartment. This is perfect for an investor looking for a property to rent in the center of Limassol. This can also be sold together with the 2 bedroom apartment next door as there is only one wall separating them and can have an interconnecting door, please check out reference CY01-4908. The penthouse would then be a 5 bedroom, very spacious apartment with beautiful views of Limassol.