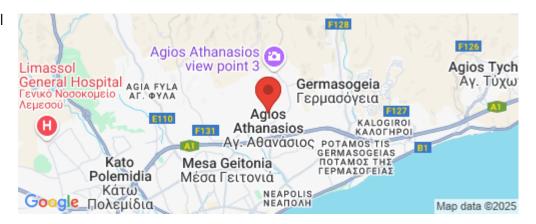

Amenities Location

**Location:** Limassol - Agios Athanasios Region: **Limassol** 

Coordinates: **34.7139373** / **33.0597452** 

**Price: €715 000 + VAT** 

VAT for this property is **€81,051** or **€135,850**. VAT usually is 19%. If it is your first purchase of property, you can have VAT reduced to 5% for the first 150sq.m. of the property.