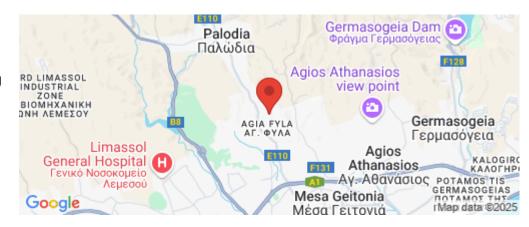

Amenities Location

Region: Limassol

Coordinates: **34.724135874696** / **33.020466266017** 

Price: €5 000 000 + VAT

VAT for this property is **€945,075** or **€950,000**. VAT usually is 19%. If it is your first purchase of property, you can have VAT reduced to 5% for the first 150sq.m. of the property.