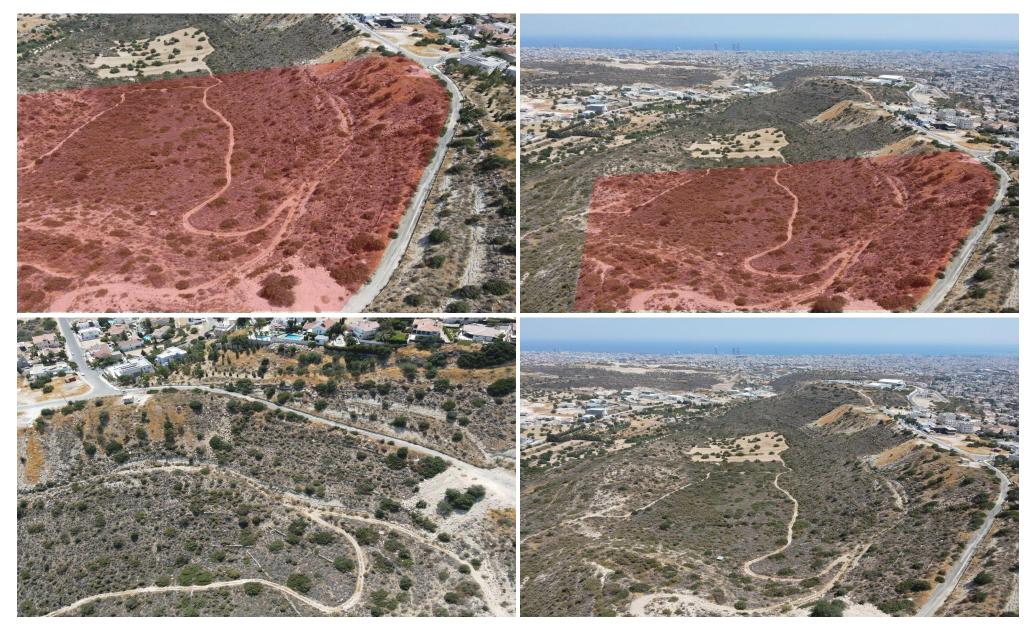

## **Plot for Sale in Limassol District**

Massive residential field with sea views, located in Laiki Lefkothea, a beautiful newly built neighborhood. Only 6 minutes drive from the main Agia Fylaxis junction, with all amenities in close proximity. 30% construction density factor, that will turn to 60%, with plot profile allowing to build a house of as many levels as you want. Coverage of 20% and, height of 10 meters.