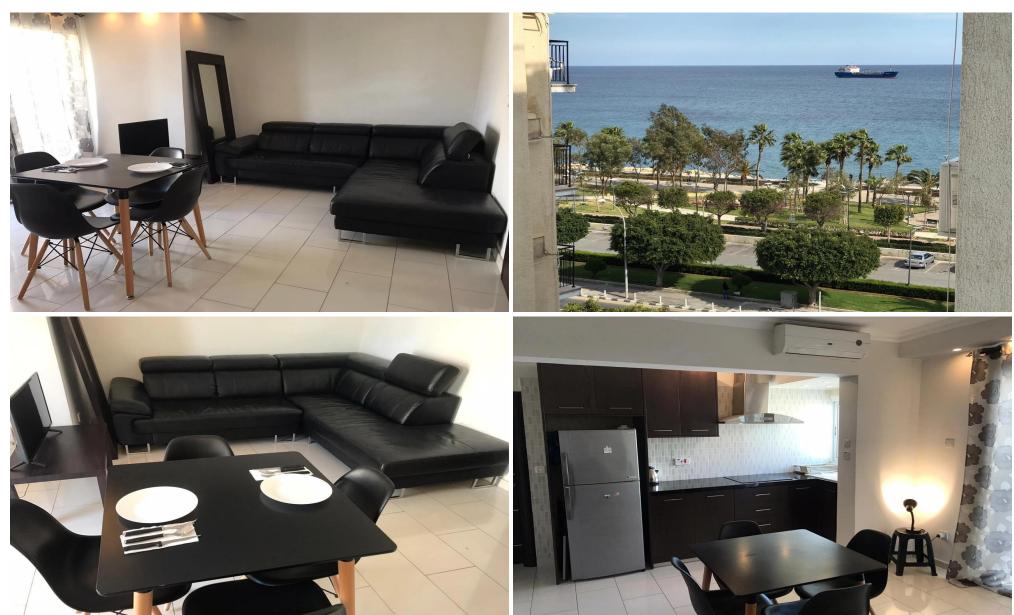

### 2 Bedroom Apartment for Sale in Limassol District

2 bedroom apartment situated close to Limassol Marina. Enjoys beautiful views of the sea and the city and close to all the amenities. The apartment has an open plan kitchen and sitting area, a corridor that leads to 2 bedrooms, one spacious bathroom and a balcony.