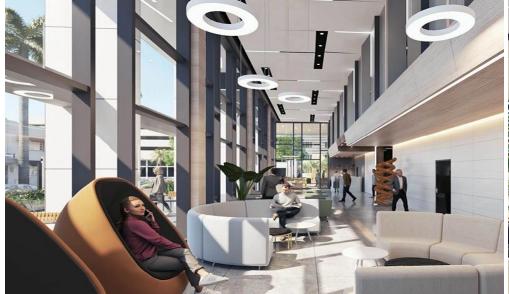

## 160m<sup>2</sup> Office for Sale in Limassol District

This exceptional office space is located in a contemporary building that blends sustainability and efficiency with modern design. Floor-to-ceiling glazing allows natural light to flood into the workspace, creating a bright and airy environment that inspires collaboration and productivity. The building is situated in the heart of Limassol, just off the vibrant hub of Makarios Avenue. Enjoy sweeping views of the city from the office, which also features its own spacious terrace, restroom, and kitchenette. The impressive, double-height lobby creates an elegant and welcoming entrance to the building, setting the tone for an impressive and inviting workspace that is perfect for modern business...