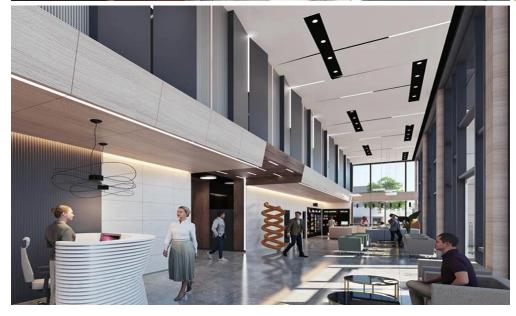

## 160m<sup>2</sup> Office for Sale in Limassol District

This exceptional office space is located in a contemporary building that blends sustainability and efficiency with modern design. Floor-to-ceiling glazing allows natural light to flood into the workspace, creating a bright and airy environment that inspires collaboration and productivity. The building is situated in the heart of Limassol, just off the vibrant hub of Makarios Avenue. Enjoy sweeping views of the city from the office, which also features its own spacious terrace, restroom, and kitchenette. The impressive, double-height lobby creates an elegant and welcoming entrance to the building, setting the tone for an impressive and inviting workspace that is perfect for modern business...