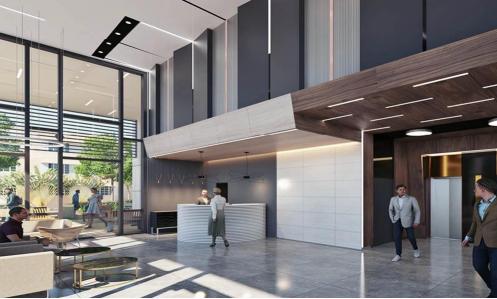

## 160m<sup>2</sup> Office for Sale in Limassol District

This exceptional office space is located in a contemporary building that blends sustainability and efficiency with modern design. Floor-to-ceiling glazing allows natural light to flood into the workspace, creating a bright and airy environment that inspires collaboration and productivity. The building is situated in the heart of Limassol, just off the vibrant hub of Makarios Avenue. Enjoy sweeping views of the city from the office, which also features its own spacious terrace, restroom, and kitchenette. The impressive, double-height lobby creates an elegant and welcoming entrance to the building, setting the tone for an impressive and inviting workspace that is perfect for modern business...