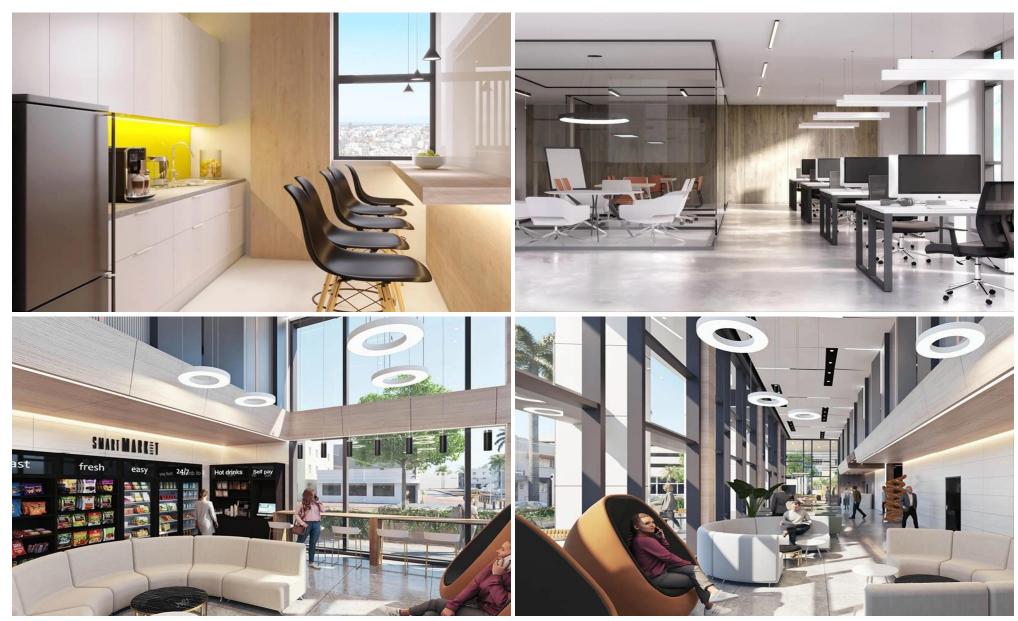

## 160m<sup>2</sup> Office for Sale in Limassol District

This exceptional office space is located in a contemporary building that blends sustainability and efficiency with modern design. Floor-to-ceiling glazing allows natural light to flood into the workspace, creating a bright and airy environment that inspires collaboration and productivity. The building is situated in the heart of Limassol, just off the vibrant hub of Makarios Avenue. Enjoy sweeping views of the city from the office, which also features its own spacious terrace, restroom, and kitchenette. The impressive, double-height lobby creates an elegant and welcoming entrance to the building, setting the tone for an impressive and inviting workspace that is perfect for modern business...