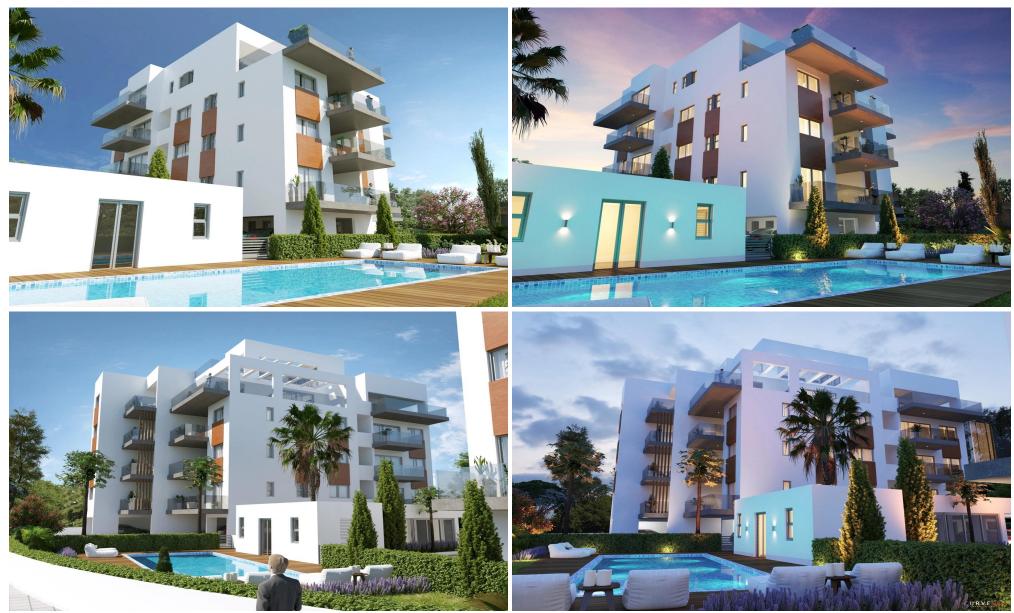

### **3 Bedroom Apartment for Sale in Limassol - Agios Athanasios**

This unique penthouse is part of a top-constructed complex in Agios Athanasios. The location of this exquisite property is the perfect balance of tranquility and convenience. The penthouse apartment is surrounded by beautiful gardens and outdoor areas such as a common pool. What makes this penthouse truly astonishing is the unobstructed views you can enjoy from your very own private rooftop pool.